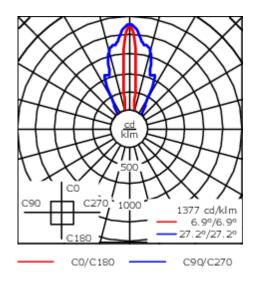

Separate LED driver on request.

| Weight             | 4.75 kg                                           |
|--------------------|---------------------------------------------------|
| Light distribution | symmetric linear, narrow beam [LE/IW - Honeycomb] |
| Light source       | LED-80/50W / 225 mA - 4000 K                      |
| CRI                | 80                                                |
| Power supply       | EC                                                |
| LEDs               | 80                                                |
| Rated input power  | 55 W                                              |
| Nominal Lumen (lm) |                                                   |
| LED Lumen          | 90                                                |
| Total Lumen        | 7200                                              |
| Tj                 | 85                                                |
| Rated lumens (lm)  |                                                   |
| LED Lumen          | 34.8                                              |
| Total Lumen        | 2784.2                                            |
| Та                 | 25                                                |