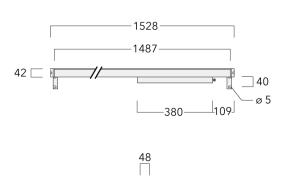

Separate LED driver on request.

| Weight             | 4.75 kg                                           |
|--------------------|---------------------------------------------------|
| Light distribution | symmetric linear, narrow beam [LE/IW - Honeycomb] |
| Light source       | LED-80/50W / 225 mA - 4000 K                      |
| CRI                | 80                                                |
| Power supply       | EC                                                |
| LEDs               | 80                                                |
| Rated input power  | 55 W                                              |
| Nominal Lumen (lm) |                                                   |
| LED Lumen          | 90                                                |
| Total Lumen        | 7200                                              |
| Tj                 | 85                                                |
| Rated lumens (lm)  |                                                   |
| LED Lumen          | 34.8                                              |
| Total Lumen        | 2784.2                                            |
| Та                 | 25                                                |