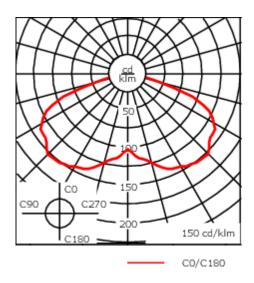

| Weight             | 8.00 kg                     |  |  |
|--------------------|-----------------------------|--|--|
| Light distribution | symmetric [C70]             |  |  |
| Light source       | LED-10W/300 mA - 2700-5000K |  |  |
| CRI                | 80                          |  |  |
| Power supply       | EC                          |  |  |
| LEDs               | 1                           |  |  |
| Rated input power  | 12 W                        |  |  |
| Rated lumens (lm)  |                             |  |  |
| LED Lumen          | 699.9                       |  |  |
| Total Lumen        | 699.9                       |  |  |
| Та                 | 25                          |  |  |
| Nominal Lumen (lm) |                             |  |  |
| LED Lumen          | 1150                        |  |  |
| Total Lumen        | 1150                        |  |  |
| Tc                 | 25                          |  |  |