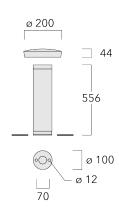

| Weight             | 8.00 kg                     |  |  |
|--------------------|-----------------------------|--|--|
| Light distribution | symmetric [C70]             |  |  |
| Light source       | LED-10W/300 mA - 2700-5000K |  |  |
| CRI                | 80                          |  |  |
| Power supply       | EC                          |  |  |
| LEDs               | 1                           |  |  |
| Rated input power  | 12 W                        |  |  |
| Rated lumens (lm)  |                             |  |  |
| LED Lumen          | 699.9                       |  |  |
| Total Lumen        | 699.9                       |  |  |
| Та                 | 25                          |  |  |
| Nominal Lumen (lm) |                             |  |  |
| LED Lumen          | 1150                        |  |  |
| Total Lumen        | 1150                        |  |  |
| Tc                 | 25                          |  |  |

# **Specifications Material description**

Body Marine-grade, all-aluminium construction. Pole section features anodised aluminium core

Lens Polycarbonate main lens, UV-stabilised

Colours RAL9004 Signal black