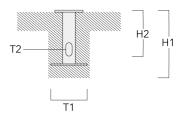

# **Mounting Accessories**

### **Planted root**

| Description       | Part ID  | D1 | D2 | D3 | D4  | H1  | H2  | Weight (kg) |
|-------------------|----------|----|----|----|-----|-----|-----|-------------|
| Planted root ESZ4 | 300-9090 | 55 | 45 | 70 | 100 | 400 | 350 | 3.50        |