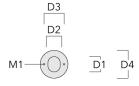

# **Mounting Accessories**

### **Planted root**

| Description       | Part ID  | D1 | D2 | D3 | D4  | H1  | H2  | Weight (kg) |
|-------------------|----------|----|----|----|-----|-----|-----|-------------|
| Planted root ESZ4 | 300-9090 | 55 | 45 | 70 | 100 | 400 | 350 | 3.50        |