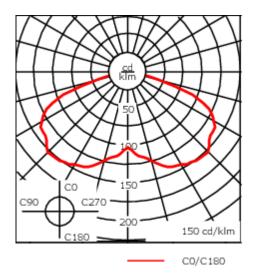

| Weight             | 8.00 kg                     |  |  |
|--------------------|-----------------------------|--|--|
| Light distribution | symmetric [C70]             |  |  |
| Light source       | LED-10W/300 mA - 2700-5000K |  |  |
| CRI                | 80                          |  |  |
| Power supply       | EC                          |  |  |
| LEDs               | 1                           |  |  |
| Rated input power  | 12 W                        |  |  |
| Rated lumens (lm)  |                             |  |  |
| LED Lumen          | 699.9                       |  |  |
| Total Lumen        | 699.9                       |  |  |
| Та                 | 25                          |  |  |
| Nominal Lumen (lm) |                             |  |  |
| LED Lumen          | 1150                        |  |  |
| Total Lumen        | 1150                        |  |  |
| Tc                 | 25                          |  |  |