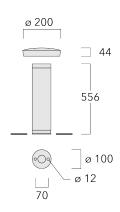

| Weight             | 8.00 kg                     |  |  |
|--------------------|-----------------------------|--|--|
| Light distribution | symmetric [C70]             |  |  |
| Light source       | LED-10W/300 mA - 2700-5000K |  |  |
| CRI                | 80                          |  |  |
| Power supply       | EC                          |  |  |
| LEDs               | 1                           |  |  |
| Rated input power  | 12 W                        |  |  |
| Rated lumens (lm)  |                             |  |  |
| LED Lumen          | 699.9                       |  |  |
| Total Lumen        | 699.9                       |  |  |
| Та                 | 25                          |  |  |
| Nominal Lumen (lm) |                             |  |  |
| LED Lumen          | 1150                        |  |  |
| Total Lumen        | 1150                        |  |  |
| Tc                 | 25                          |  |  |

# **Specifications Material description**

Body Marine-grade, all-aluminium construction. Pole section features anodised aluminium core

Lens Polycarbonate main lens, UV-stabilised

Colours RAL9004 Signal black