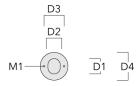

# **Mounting Accessories**

## **Planted root**

| Description       | Part ID  | D1 | D2 | D3 | D4  | H1  | H2  | Weight (kg) |
|-------------------|----------|----|----|----|-----|-----|-----|-------------|
| Planted root ESZ4 | 300-9090 | 55 | 45 | 70 | 100 | 400 | 350 | 3.50        |