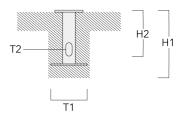

# **Mounting Accessories**

## **Planted root**

| Description       | Part ID  | D1 | D2 | D3 | D4  | H1  | H2  | Weight (kg) |
|-------------------|----------|----|----|----|-----|-----|-----|-------------|
| Planted root ESZ4 | 300-9090 | 55 | 45 | 70 | 100 | 400 | 350 | 3.50        |