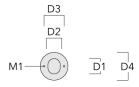

### **Planted root**

| Description       | Part ID  | D1 | D2 | D3 | D4  | H1  | H2  | Weight (kg) |
|-------------------|----------|----|----|----|-----|-----|-----|-------------|
| Planted root ESZ4 | 300-9090 | 55 | 45 | 70 | 100 | 400 | 350 | 3.50        |