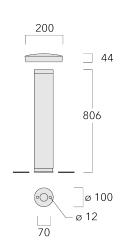

| Weight             | 10.80 kg                          |  |  |  |
|--------------------|-----------------------------------|--|--|--|
| Light distribution | asymmetric, side throw beam [S60] |  |  |  |
| Light source       | LED-10W/300 mA - 2700-5000K       |  |  |  |
| CRI                | 80                                |  |  |  |
| Power supply       | EC                                |  |  |  |
| LEDs               | 1                                 |  |  |  |
| Rated input power  | 12 W                              |  |  |  |
| Rated lumens (lm)  |                                   |  |  |  |
| LED Lumen          | 567.2                             |  |  |  |
| Total Lumen        | 567.2                             |  |  |  |
| Та                 | 25                                |  |  |  |
| Nominal Lumen (lm) |                                   |  |  |  |
| LED Lumen          | 1150                              |  |  |  |
| Total Lumen        | 1150                              |  |  |  |
| Tc                 | 25                                |  |  |  |