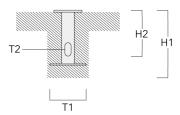

## **Mounting Accessories**

### **Planted root**

| Description       | Part ID  | D1 | D2 | D3 | D4  | H1  | H2  | Weight (kg) |
|-------------------|----------|----|----|----|-----|-----|-----|-------------|
| Planted root ESZ4 | 300-9090 | 55 | 45 | 70 | 100 | 400 | 350 | 3.50        |