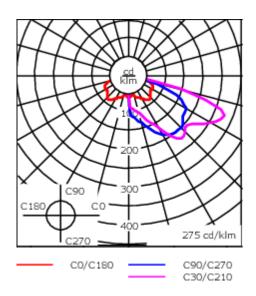

| Weight             | 10.80 kg                          |  |  |  |
|--------------------|-----------------------------------|--|--|--|
| Light distribution | asymmetric, side throw beam [S60] |  |  |  |
| Light source       | LED-10W/300 mA - 2700-5000K       |  |  |  |
| CRI                | 80                                |  |  |  |
| Power supply       | EC                                |  |  |  |
| LEDs               | 1                                 |  |  |  |
| Rated input power  | 12 W                              |  |  |  |
| Rated lumens (lm)  |                                   |  |  |  |
| LED Lumen          | 567.2                             |  |  |  |
| Total Lumen        | 567.2                             |  |  |  |
| Та                 | 25                                |  |  |  |
| Nominal Lumen (lm) |                                   |  |  |  |
| LED Lumen          | 1150                              |  |  |  |
| Total Lumen        | 1150                              |  |  |  |
| Tc                 | 25                                |  |  |  |