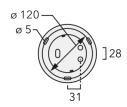

# Adaptor for side conduit entry

| Description                     | Part ID  | Α  | C1  |
|---------------------------------|----------|----|-----|
| DA12 Adaptor for DAC120/DAS120- | 134-2108 | 31 | 140 |
| PM                              |          |    |     |