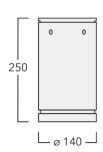

Other standardised housing lengths, 190 mm and 300 mm available on request.

| Weight             | 3.00 kg                      |
|--------------------|------------------------------|
| Light distribution | symmetric, medium beam [M]   |
| Light source       | LED-12/24W / 700 mA - 2700 K |
| CRI                | 80                           |
| Power supply       | EC                           |
| LEDs               | 12                           |
| Rated input power  | 27 W                         |
| Nominal Lumen (lm) |                              |
| LED Lumen          | 270                          |
| Total Lumen        | 3240                         |
| Tj                 | 85                           |
| Rated lumens (lm)  |                              |
| LED Lumen          | 239.6                        |
| Total Lumen        | 2875.2                       |
| Та                 | 25                           |