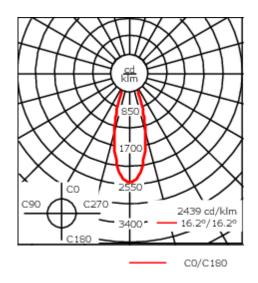

Other standardised housing lengths, 190 mm and 300 mm available on request.

| Weight             | 3.00 kg                      |
|--------------------|------------------------------|
| Light distribution | symmetric, medium beam [M]   |
| Light source       | LED-12/24W / 700 mA - 2700 K |
| CRI                | 80                           |
| Power supply       | EC                           |
| LEDs               | 12                           |
| Rated input power  | 27 W                         |
| Nominal Lumen (lm) |                              |
| LED Lumen          | 270                          |
| Total Lumen        | 3240                         |
| Tj                 | 85                           |
| Rated lumens (lm)  |                              |
| LED Lumen          | 239.6                        |
| Total Lumen        | 2875.2                       |
| Та                 | 25                           |