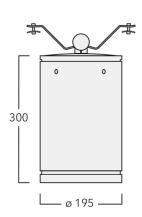

Includes cable connector, for cable 2-12 mm. +/- 10° adjustable to compensate for sloping catenary systems.

Other standardised housing lengths available on request.

Optional 2200 K version available. To be specified at time of ordering.

| Weight             | 7.20 kg                      |
|--------------------|------------------------------|
| Light distribution | symmetric, medium beam [M]   |
| Light source       | LED-24/48W / 700 mA - 4000 K |
| CRI                | 80                           |
| Power supply       | EC                           |
| LEDs               | 24                           |
| Rated input power  | 54 W                         |
| Nominal Lumen (lm) |                              |
| LED Lumen          | 310                          |
| Total Lumen        | 7440                         |
| Tj                 | 85                           |
| Rated lumens (lm)  |                              |
| LED Lumen          | 257.3                        |
| Total Lumen        | 6175.3                       |
| Та                 | 25                           |