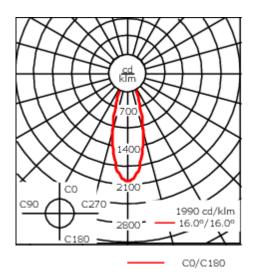

| Weight             | 7.20 kg                      |
|--------------------|------------------------------|
| Light distribution | symmetric, medium beam [M]   |
| Light source       | LED-24/48W / 700 mA - 4000 K |
| CRI                | 80                           |
| Power supply       | EC                           |
| LEDs               | 24                           |
| Rated input power  | 54 W                         |
| Nominal Lumen (lm) |                              |
| LED Lumen          | 310                          |
| Total Lumen        | 7440                         |
| Tj                 | 85                           |
| Rated lumens (lm)  |                              |
| LED Lumen          | 257.3                        |
| Total Lumen        | 6175.3                       |
| Та                 | 25                           |