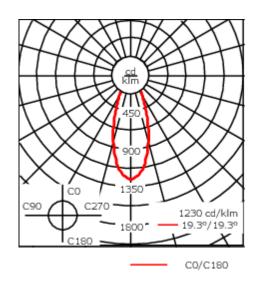

Includes cable connector, for cable 2-12 mm. +/- 10° adjustable to compensate for sloping catenary systems.

Other standardised housing lengths available on request.

| Weight             | 6.00 kg                  |
|--------------------|--------------------------|
| Light distribution | symmetric, wide beam [B] |
| Light source       | LED-24/42W / 325 mA -    |
|                    | 2200-6000K               |
| CRI                | 80                       |
| Power supply       | EC                       |
| LEDs               | 24                       |
| Rated input power  | 51 W                     |
| Nominal Lumen (lm) |                          |
| LED Lumen          | 230                      |
| Total Lumen        | 5520                     |
| Тј                 | 85                       |
| Rated lumens (lm)  |                          |
| LED Lumen          | 166.4                    |
| Total Lumen        | 3993.5                   |
| Та                 | 25                       |