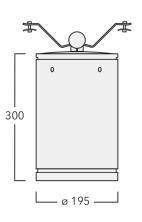

Includes cable connector, for cable 2-12 mm. +/- 10° adjustable to compensate for sloping catenary systems.

Other standardised housing lengths available on request.

| Weight             | 6.00 kg                  |
|--------------------|--------------------------|
| Light distribution | symmetric, wide beam [B] |
| Light source       | LED-24/42W / 325 mA -    |
|                    | 2200-6000K               |
| CRI                | 80                       |
| Power supply       | EC                       |
| LEDs               | 24                       |
| Rated input power  | 51 W                     |
| Nominal Lumen (lm) |                          |
| LED Lumen          | 230                      |
| Total Lumen        | 5520                     |
| Тј                 | 85                       |
| Rated lumens (lm)  |                          |
| LED Lumen          | 166.4                    |
| Total Lumen        | 3993.5                   |
| Та                 | 25                       |

# Specifications Material description

| Body                 | Marine-grade, all aluminium construction                |
|----------------------|---------------------------------------------------------|
| Lens                 | Safety glass lens                                       |
| Colours              | RAL9004 Signal black                                    |
|                      | RAL9006 White aluminium                                 |
|                      | RAL9007 Grey aluminium                                  |
|                      | RAL9016 Traffic white                                   |
| Gasket               | Silicone CCG <sup>®</sup> Controlled Compression Gasket |
| Fasteners            | PCS Polymer Coated Stainless Steel Hardware             |
| Ingress protection   | IP66                                                    |
| Impact resistance    | IK07                                                    |
| Corrosion resistance | 5CE+Primer                                              |
| Windage              | 0.0611 m <sup>2</sup>                                   |