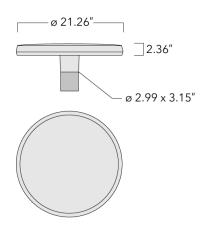

### Description

IP66. Post top LED luminaire. Integrated heat sinks. Easy removal and replacement of LED board. CAD-optimized OLC PMMA lens for mult-layer illumination and superior glare control.

| Weight                | 0.00 lb                      |
|-----------------------|------------------------------|
| Light distribution    | [R65] Type IV Medium         |
| Light source          | LED-12/24W / 700 mA - 4000 K |
| CRI                   | 70                           |
| Power supply          | electronic gear              |
| LEDs                  | 12                           |
| Rated input power     | 27 W                         |
| Nominal Lumen (lm)    |                              |
| LED Lumen             | 350                          |
| Total Lumen           | 4200                         |
| Тј                    | 85                           |
| Delivered lumens (lm) |                              |
| LED Lumen             | 287.4                        |
| Total Lumen           | 3448.6                       |
| Та                    | 25                           |

## Specifications Material description

| Body                 | Marine-grade, die-cast aluminium alloy                  |
|----------------------|---------------------------------------------------------|
| Lens                 | RFC® Reflection Free Contour technology                 |
| Colors               | RAL9004 Black                                           |
|                      | RAL9007 Grey Metallic                                   |
|                      | RAL9016 White                                           |
|                      | RAL8019 Dark Bronze                                     |
| Gasket               | Silicone CCG <sup>®</sup> Controlled Compression Gasket |
| Fasteners            | PCS Polymer Coated Stainless Steel Hardware             |
| Ingress protection   | IP66                                                    |
| Impact resistance    | IK09                                                    |
| Corrosion resistance | 5CE                                                     |