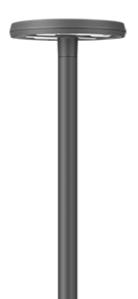

### Description

IP66. Post top LED luminaire. Integrated heat sinks. Easy removal and replacement of LED board. CAD-optimized OLC PMMA lens for mult-layer illumination and superior glare control.

| Weight                | 0.00 lb                      |
|-----------------------|------------------------------|
| Light distribution    | [R65] Type IV Medium         |
| Light source          | LED-12/24W / 700 mA - 4000 K |
| CRI                   | 70                           |
| Power supply          | electronic gear              |
| LEDs                  | 12                           |
| Rated input power     | 27 W                         |
| Nominal Lumen (lm)    |                              |
| LED Lumen             | 350                          |
| Total Lumen           | 4200