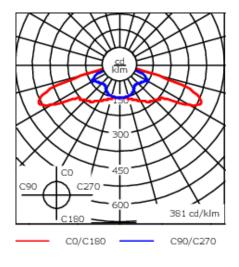

### Description

IP66. Post top LED luminaire. Integrated heat sinks. Easy removal and replacement of LED board. CAD-optimized OLC PMMA lens for mult-layer illumination and superior glare control.

| Weight                | 0.00 lb                      |
|-----------------------|------------------------------|
| Light distribution    | [R65] Type IV Medium         |
| Light source          | LED-12/24W / 700 mA - 4000 K |
| CRI                   | 70                           |
| Power supply          | electronic gear              |
| LEDs                  | 12                           |
| Rated input power     | 27 W                         |
| Nominal Lumen (lm)    |                              |
| LED Lumen             | 350                          |
| Total Lumen           | 4200                         |
| Тј                    | 85                           |
| Delivered lumens (lm) |                              |
| LED Lumen             | 287.4                        |
| Total Lumen           | 3448.6                       |
| Та                    | 25                           |