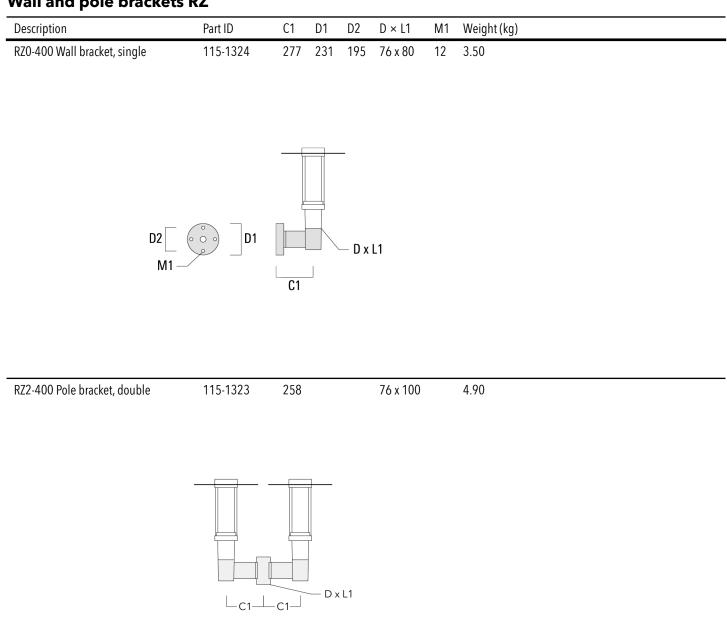

|
| Corrosion resistance | 5CE                                                     |
| Windage              | 0.205 m <sup>2</sup>                                    |

# **Electrical description**

| Power supply     | 220-240V / 50-60 Hz                    |
|------------------|----------------------------------------|
| Driver / Ballast | Integral EC electronic converter. DALI |
| Power factor     | > 0.9                                  |
| Surge protection | 6/6 kV (optional SP10)                 |



ZAT470 LED



# **Additional information**

| Lifetime                | Ta=25° L90B10 > 90000h |
|-------------------------|------------------------|
| Energy efficiency class | C-D (Light source)     |

ZAT470 LED

### **Mounting Accessories**

### Wall and pole brackets RZ



we-ef