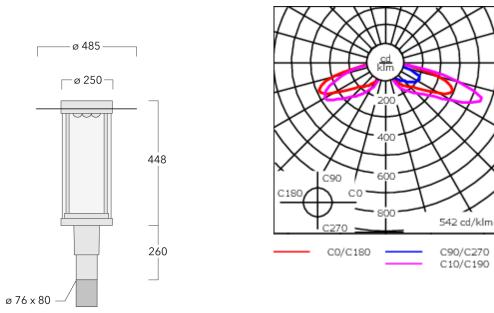

Optional 2200 K version available. To be specified at time of ordering

| Weight             | 10.60 kg                      |
|--------------------|-------------------------------|
| Light distribution | rectangular, side throw [R65] |
| Light source       | LED-18/36W / 700 mA - 4000 K  |
| CRI                | 70                            |
| Power supply       | EC                            |
| LEDs               | 18                            |
| Rated input power  | 41 W                          |
| Nominal Lumen (lm) |                               |
| LED Lumen          | 350                           |
| Total Lumen        | 6300                          |
| Tj                 | 85                            |
| Rated lumens (lm)  |                               |
| LED Lumen          | 292.3                         |
| Total Lumen        | 5261.3                        |
| Та                 | 25                            |