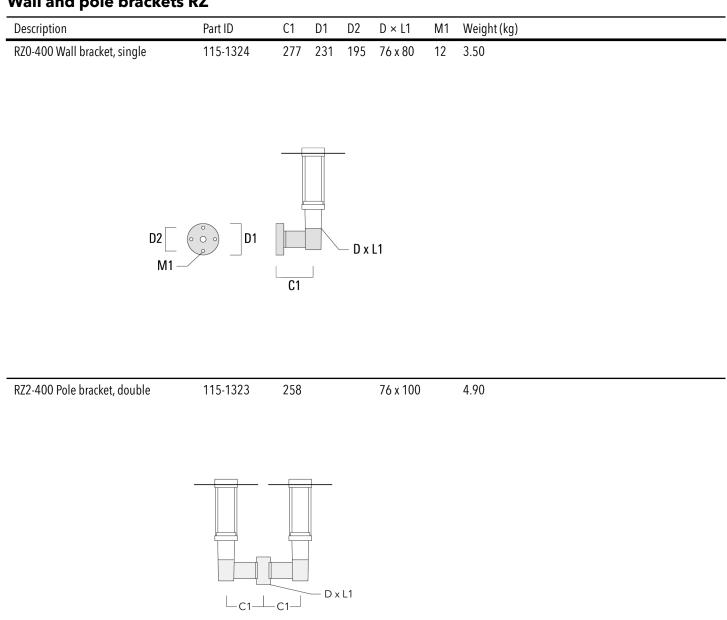

|
| Corrosion resistance | 5CE                                                     |
| Windage              | 0.205 m <sup>2</sup>                                    |

## **Electrical description**

| Power supply     | 220-240V / 50-60 Hz                    |
|------------------|----------------------------------------|
| Driver / Ballast | Integral EC electronic converter. DALI |
| Power factor     | > 0.9                                  |
| Surge protection | 6/6 kV (optional SP10)                 |



ZAT470 LED



## Additional information

| Lifetime                | Ta=25° L90B10 > 90000h |
|-------------------------|------------------------|
| Energy efficiency class | C-D (Light source)     |

ZAT470 LED

## **Mounting Accessories**

## Wall and pole brackets RZ



we-ef