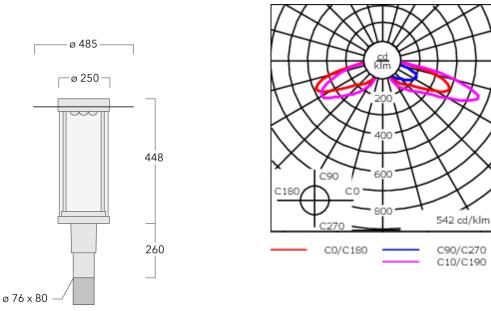

Optional 2200 K version available. To be specified at time of ordering

| Weight             | 10.60 kg                      |
|--------------------|-------------------------------|
| Light distribution | rectangular, side throw [R65] |
| Light source       | LED-18/54W / 1050 mA - 3000 K |
| CRI                | 70                            |
| Power supply       | EC                            |
| LEDs               | 18                            |
| Rated input power  | 59 W                          |
| Nominal Lumen (lm) |                               |
| LED Lumen          | 490                           |
| Total Lumen        | 8820                          |
| Tj                 | 85                            |
| Rated lumens (lm)  |                               |
| LED Lumen          | 409.2                         |
| Total Lumen        | 7365.8                        |
| Та                 | 25                            |