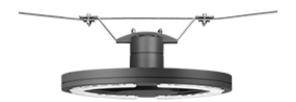

#### **Description**

IP66, Class I. Class II on request. IK08. Marine-grade, diecast aluminium alloy. 5CE superior corrosion protection including PCS hardware. Silicone CCG® Controlled Compression Gasket. RFC® Reflection Free Contour main lens. Integral EC electronic converter in thermally separated compartment. CAD-optimised optics for superior illumination and glare control. OLC® One LED Concept. Factory installed LED circuit board. The luminaire is factory-sealed and does not need to be opened during installation. Optional 2200 K version available. To be specified at time of ordering.

Includes cable connector, for cable 9-14 mm. +/- 14° adjustable to compensate for sloping catenary systems.

| Weight             | 10.90 kg                     |
|--------------------|------------------------------|
| Light distribution | rectangular [R]              |
| Light source       | LED-24/48W / 700 mA - 3000 K |
| CRI                | 70                           |
| Power supply       | EC                           |
| LEDs               | 24                           |
| Rated input power  | 54 W                         |
| Nominal Lumen (lm) |                              |
| LED Lumen          | 330                          |
| Total Lumen        | 7920                         |
| Tj                 | 85                           |
| Rated lumens (lm)  |                              |
| LED Lumen          | 293.3                        |
| Total Lumen        | 7039.9                       |
| Та                 | 25                           |