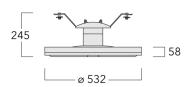

Includes cable connector, for cable 9-14 mm. +/- 14° adjustable to compensate for sloping catenary systems.

| Weight             | 10.90 kg                     |
|--------------------|------------------------------|
| Light distribution | rectangular [R]              |
| Light source       | LED-24/48W / 700 mA - 3000 K |
| CRI                | 70                           |
| Power supply       | EC                           |
| LEDs               | 24                           |
| Rated input power  | 54 W                         |
| Nominal Lumen (lm) |                              |
| LED Lumen          | 330                          |
| Total Lumen        | 7920                         |
| Tj                 | 85                           |
| Rated lumens (lm)  |                              |
| LED Lumen          | 293.3                        |
| Total Lumen        | 7039.9                       |
| Та                 | 25                           |