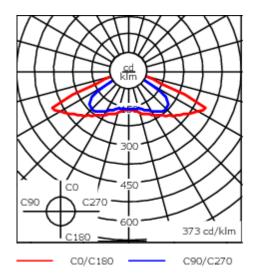

Includes cable connector, for cable 9-14 mm. +/- 14° adjustable to compensate for sloping catenary systems.

| Weight             | 10.90 kg                     |
|--------------------|------------------------------|
| Light distribution | rectangular [R]              |
| Light source       | LED-24/48W / 700 mA - 3000 K |
| CRI                | 70                           |
| Power supply       | EC                           |
| LEDs               | 24                           |
| Rated input power  | 54 W                         |
| Nominal Lumen (lm) |                              |
| LED Lumen          | 330                          |
| Total Lumen        | 7920                         |
| Tj                 | 85                           |
| Rated lumens (lm)  |                              |
| LED Lumen          | 293.3                        |
| Total Lumen        | 7039.9                       |
| Та                 | 25                           |