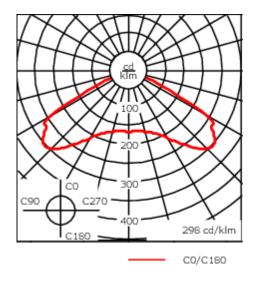

Includes cable connector, for cable 9-14 mm. +/- 14° adjustable to compensate for sloping catenary systems.

| Weight             | 13.30 kg                                |
|--------------------|-----------------------------------------|
| Light distribution | controlled symmetric distribution [C50] |
| Light source       | LED-36/108W / 1050 mA - 3000<br>K       |
| CRI                | 70                                      |
| Power supply       | EC                                      |
| LEDs               | 36                                      |
| Rated input power  | 115 W                                   |
| Nominal Lumen (lm) |                                         |
| LED Lumen          | 490                                     |
| Total Lumen        | 17640                                   |
| Tj                 | 85                                      |
| Rated lumens (lm)  |                                         |
| LED Lumen          | 444.2                                   |
| Total Lumen        | 15990.3                                 |
| Та                 | 25                                      |