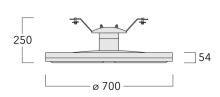

Includes cable connector, for cable 9-14 mm. +/- 14° adjustable to compensate for sloping catenary systems.

| Weight             | 13.30 kg                                |
|--------------------|-----------------------------------------|
| Light distribution | controlled symmetric distribution [C50] |
| Light source       | LED-36/108W / 1050 mA - 3000<br>K       |
| CRI                | 70                                      |
| Power supply       | EC                                      |
| LEDs               | 36                                      |
| Rated input power  | 115 W                                   |
| Nominal Lumen (lm) |                                         |
| LED Lumen          | 490                                     |
| Total Lumen        | 17640                                   |
| Tj                 | 85                                      |
| Rated lumens (lm)  |                                         |
| LED Lumen          | 444.2                                   |
| Total Lumen        | 15990.3                                 |
| Та                 | 25                                      |