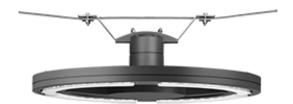

#### **Description**

IP66, Class I. Class II on request. IK08. Marine-grade, diecast aluminium alloy. 5CE superior corrosion protection including PCS hardware. Silicone CCG® Controlled Compression Gasket. RFC® Reflection Free Contour main lens. Integral EC electronic converter in thermally separated compartment. CAD-optimised optics for superior illumination and glare control. OLC® One LED Concept. Factory installed LED circuit board. The luminaire is factory-sealed and does not need to be opened during installation. Optional 2200 K version available. To be specified at time of ordering.

Includes cable connector, for cable 9-14 mm. +/- 14° adjustable to compensate for sloping catenary systems.

| Weight             | 13.30 kg                                |
|--------------------|-----------------------------------------|
| Light distribution | controlled symmetric distribution [C50] |
| Light source       | LED-36/108W / 1050 mA - 3000<br>K       |
| CRI                | 70                                      |
| Power supply       | EC                                      |
| LEDs               | 36                                      |
| Rated input power  | 115 W                                   |
| Nominal Lumen (lm) |                                         |
| LED Lumen          | 490                                     |
| Total Lumen        | 17640                                   |
| Tj                 | 85                                      |
| Rated lumens (lm)  |                                         |
| LED Lumen          | 444.2                                   |
| Total Lumen        | 15990.3                                 |
| Та                 | 25                                      |