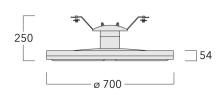

Includes cable connector, for cable 9-14 mm. +/- 14° adjustable to compensate for sloping catenary systems.

| Weight             | 13.30 kg                          |
|--------------------|-----------------------------------|
| Light distribution | rectangular [R]                   |
| Light source       | LED-36/108W / 1050 mA - 3000<br>K |
| CRI                | 70                                |
| Power supply       | EC                                |
| LEDs               | 36                                |
| Rated input power  | 115 W                             |
| Nominal Lumen (lm) |                                   |
| LED Lumen          | 490                               |
| Total Lumen        | 17640                             |
| _Tj                | 85                                |
| Rated lumens (lm)  |                                   |
| LED Lumen          | 431.9                             |
| Total Lumen        | 15548.3                           |
| Ta                 | 25                                |