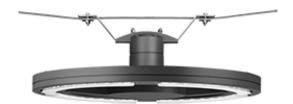

## **Description**

IP66, Class I. Class II on request. IK08. Marine-grade, diecast aluminium alloy. 5CE superior corrosion protection including PCS hardware. Silicone CCG® Controlled Compression Gasket. RFC® Reflection Free Contour main lens. Integral EC electronic converter in thermally separated compartment. CAD-optimised optics for superior illumination and glare control. OLC® One LED Concept. Factory installed LED circuit board. The luminaire is factory-sealed and does not need to be opened during installation. Optional 2200 K version available. To be specified at time of ordering.

Includes cable connector, for cable 9-14 mm. +/- 14° adjustable to compensate for sloping catenary systems.

| Weight             | 13.30 kg                          |
|--------------------|-----------------------------------|
| Light distribution | rectangular [R]                   |
| Light source       | LED-36/108W / 1050 mA - 3000<br>K |
| CRI                | 70                                |
| Power supply       | EC                                |
| LEDs               | 36                                |
| Rated input power  | 115 W                             |
| Nominal Lumen (lm) |                                   |
| LED Lumen          | 490                               |
| Total Lumen        | 17640                             |
| _Tj                | 85                                |
| Rated lumens (lm)  |                                   |
| LED Lumen          | 431.9                             |
| Total Lumen        | 15548.3                           |
| Ta                 | 25                                |