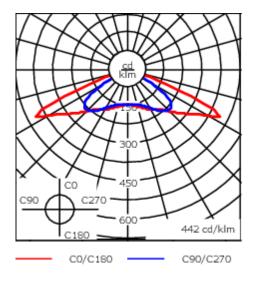

Includes cable connector, for cable 9-14 mm. +/- 14° adjustable to compensate for sloping catenary systems.

| Weight             | 13.30 kg                          |
|--------------------|-----------------------------------|
| Light distribution | rectangular [R]                   |
| Light source       | LED-36/108W / 1050 mA - 3000<br>K |
| CRI                | 70                                |
| Power supply       | EC                                |
| LEDs               | 36                                |
| Rated input power  | 115 W                             |
| Nominal Lumen (lm) |                                   |
| LED Lumen          | 490                               |
| Total Lumen        | 17640                             |
| _Tj                | 85                                |
| Rated lumens (lm)  |                                   |
| LED Lumen          | 431.9                             |
| Total Lumen        | 15548.3                           |
| Ta                 | 25                                |