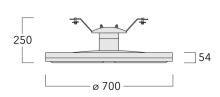

Includes cable connector, for cable 9-14 mm. +/- 14° adjustable to compensate for sloping catenary systems.

| Weight             | 13.30 kg                                |
|--------------------|-----------------------------------------|
| Light distribution | controlled symmetric distribution [C50] |
| Light source       | LED-36/36W / 350 mA - 2700 K            |
| CRI                | 70                                      |
| Power supply       | EC                                      |
| LEDs               | 36                                      |
| Rated input power  | 39 W                                    |
| Nominal Lumen (lm) |                                         |
| LED Lumen          | 155                                     |
| Total Lumen        | 5580                                    |
| Tj                 | 85                                      |
| Rated lumens (lm)  |                                         |
| LED Lumen          | 146.4                                   |
| Total Lumen        | 5268.9                                  |
| Та                 | 25                                      |

RAL7016 Anthracite grey

RAL9016 Traffic white

Gasket Silicone CCG® Controlled Compression Gasket

Fasteners PCS Polymer Coated Stainless Steel Hardware

Ingress protection IP66
Impact resistance IK08
Corrosion resistance 5CE
Windage 0.13 m²