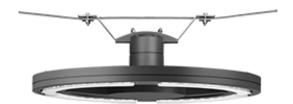

## **Description**

IP66, Class I. Class II on request. IK08. Marine-grade, diecast aluminium alloy. 5CE superior corrosion protection including PCS hardware. Silicone CCG® Controlled Compression Gasket. RFC® Reflection Free Contour main lens. Integral EC electronic converter in thermally separated compartment. CAD-optimised optics for superior illumination and glare control. OLC® One LED Concept. Factory installed LED circuit board. The luminaire is factory-sealed and does not need to be opened during installation. Optional 2200 K version available. To be specified at time of ordering.

Includes cable connector, for cable 9-14 mm. +/- 14° adjustable to compensate for sloping catenary systems.

| Weight             | 13.30 kg                                |
|--------------------|-----------------------------------------|
| Light distribution | controlled symmetric distribution [C50] |
| Light source       | LED-36/36W / 350 mA - 2700 K            |
| CRI                | 70                                      |
| Power supply       | EC                                      |
| LEDs               | 36                                      |
| Rated input power  | 39 W                                    |
| Nominal Lumen (lm) |                                         |
| LED Lumen          | 155                                     |
| Total Lumen        | 5580                                    |
| Tj                 | 85                                      |
| Rated lumens (lm)  |                                         |
| LED Lumen          | 146.4                                   |
| Total Lumen        | 5268.9                                  |
| Та                 | 25                                      |