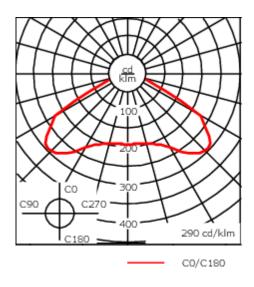

Includes cable connector, for cable 9-14 mm. +/- 14° adjustable to compensate for sloping catenary systems.

| Weight             | 13.30 kg                                |
|--------------------|-----------------------------------------|
| Light distribution | controlled symmetric distribution [C50] |
| Light source       | LED-36/36W / 350 mA - 2700 K            |
| CRI                | 70                                      |
| Power supply       | EC                                      |
| LEDs               | 36                                      |
| Rated input power  | 39 W                                    |
| Nominal Lumen (lm) |                                         |
| LED Lumen          | 155                                     |
| Total Lumen        | 5580                                    |
| Tj                 | 85                                      |
| Rated lumens (lm)  |                                         |
| LED Lumen          | 146.4                                   |
| Total Lumen        | 5268.9                                  |
| Та                 | 25                                      |