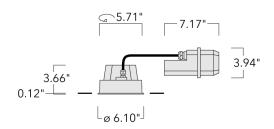

Example: XXX-XXXX - 9004 (Black)

+ XXX-XXXX (Accessory 1)

| Weight                | 5.07 lb                      |
|-----------------------|------------------------------|
| Light distribution    | symmetric, medium beam [M]   |
| Light source          | LED-12/24W / 700 mA - 4000 K |
| CRI                   | 80                           |
| Power supply          | electronic gear              |
| LEDs                  | 12                           |
| Rated input power     | 27 W                         |
| Nominal Lumen (lm)    |                              |
| LED Lumen             | 310                          |
| Total Lumen           | 3720                         |
| Tj                    | 85                           |
| Delivered lumens (lm) |                              |
| LED Lumen             | 267.1                        |
| Total Lumen           | 3205.4                       |
| Та                    | 25                           |