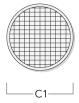

### Wallwash lens

| Description         | Part ID  | C1   |
|---------------------|----------|------|
| IO-20-WW-DOC120-LED | 134-1746 | 4.05 |