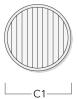

### **Softening Lens**

| Description       | Part ID  | C1   |
|-------------------|----------|------|
| IO-360-DOC120-LED | 134-1747 | 4.05 |

## **Linear spread lens**

| Pescription Part ID       | C1   |
|---------------------------|------|
| D-180-DOC120-LED 134-1745 | 4.05 |