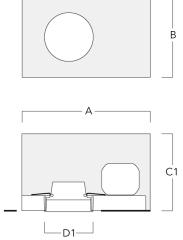

## Installation blockout

| Description | Part ID  | Α    | В    | C1  | D1  |
|-------------|----------|------|------|-----|-----|
| BD012-I     | 134-1748 | 15.1 | 10.7 | 7.6 | 6.1 |

## Installation blockout, flush with shadow line

| Description | Part ID  | Α     | В    | C1   | D1  | D2  |
|-------------|----------|-------|------|------|-----|-----|
| BD012-III   | 134-1749 | 15.08 | 9.13 | 7.55 | 6.1 | 7.8 |