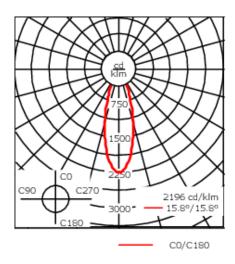

Example: XXX-XXXX - 9004 (Black)

+ XXX-XXXX (Accessory 1)

| Weight                | 5.07 lb                      |
|-----------------------|------------------------------|
| Light distribution    | symmetric, medium beam [M]   |
| Light source          | LED-12/24W / 700 mA - 4000 K |
| CRI                   | 80                           |
| Power supply          | electronic gear              |
| LEDs                  | 12                           |
| Rated input power     | 27 W                         |
| Nominal Lumen (lm)    |                              |
| LED Lumen             | 310                          |
| Total Lumen           | 3720                         |
| Tj                    | 85                           |
| Delivered lumens (lm) |                              |
| LED Lumen             | 267.1                        |
| Total Lumen           | 3205.4                       |
| Та                    | 25                           |