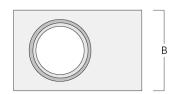

## Installation blockout

| Description | Part ID  | Α    | В    | C1  | D1  |
|-------------|----------|------|------|-----|-----|
| BD012-I     | 134-1748 | 15.1 | 10.7 | 7.6 | 6.1 |

## Installation blockout, flush with shadow line

| Description | Part ID  | Α     | В    | C1   | D1  | D2  |
|-------------|----------|-------|------|------|-----|-----|
| BD012-III   | 134-1749 | 15.08 | 9.13 | 7.55 | 6.1 | 7.8 |