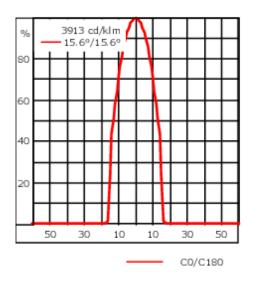

| Weight             | 0.85 kg                         |
|--------------------|---------------------------------|
| Light distribution | symmetric Zoom-Projector [ZP] - |
|                    | min aperture angle              |
| Light source       | LED-1/6W / 500 mA - 2700 K      |
| CRI                | 80                              |
| Power supply       | EC                              |
| LEDs               | 1                               |
| Rated input power  | 7.5 W                           |
| Rated lumens (lm)  |                                 |
| LED Lumen          | 394.6                           |
| Total Lumen        | 394.6                           |
| Та                 | 25                              |
| Nominal Lumen (lm) |                                 |
| LED Lumen          | 670                             |
| Total Lumen        | 670                             |
| Тс                 | 25                              |