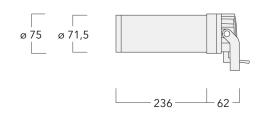

### Specifications Material description

|                      | Marine-grade, die-cast aluminium alloy                            |
|----------------------|-------------------------------------------------------------------|
| Lens                 | Safety glass lens                                                 |
| Colours              | RAL9004 Signal blackRAL9006 White aluminiumRAL9007 Grey aluminium |
| Gasket               | Silicone CCG <sup>®</sup> Controlled Compression Gasket           |
| Fasteners            | PCS Polymer Coated Stainless Steel Hardware                       |
| Ingress protection   | IP66                                                              |
| Impact resistance    | IK07                                                              |
| Corrosion resistance | 5CE+Primer                                                        |
| Windage              | 0.11 ft <sup>2</sup>                                              |