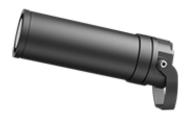

#### Description

Profile Projector [ZP] for zoom spot. Spherical and aspherical, double flat convex lens system.

IP66, Class III. IK07. Marine-grade, die-cast aluminium alloy. 5CE superior corrosion protection including PCS hardware. Silicone CCG® Controlled Compression Gasket. Safety glass lens. Electronic control gear in separate gear box (constant current), prewired. Gearbox to be ordered separately. One factory installed flange plug M8 x 1.5. Cable length 10 ft. CAD-optimised optics for superior illumination and glare control. Factory-installed LED circuit board.