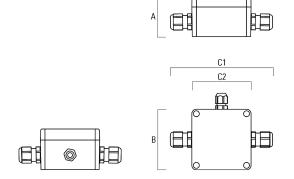

gnal blackRAL9006 White aluminiumRAL9007 Grey aluminium |
| Gasket               | Silicone CCG <sup>®</sup> Controlled Compression Gasket           |
| Fasteners            | PCS Polymer Coated Stainless Steel Hardware                       |
| Ingress protection   | IP66                                                              |
| Impact resistance    | IK07                                                              |
| Corrosion resistance | 5CE+Primer                                                        |
| Windage              | 0.11 ft <sup>2</sup>                                              |

#### **Electrical description**

### Additional information

Lifetime

Ta=40° L90B10 > 90000h

# 139-2746\_min FLC201 LED [ZP]

we-ef

## **Mounting Accessories**

#### Junction box