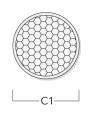

#### Wallwash lens

| Pescription Part        | C1 |
|-------------------------|----|
| D-20-WW-DAC120-LED 134- | 92 |

we-ef