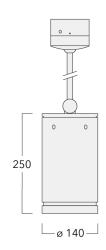

#### Description

IP66, Class I. IK07. Marine-grade, all aluminium construction. 5CE superior corrosion protection including PCS hardware. Silicone CCG® gasket. Safety glass lens. Two cable entries. Ceiling mount through canopy. Pendelum rod 0.5 - 1.5 m can be selected in 0.1 m increments. To be specified at time at ordering. Integral EC electronic converter in thermally separated compartment. CAD-optimised optics for superior illumination and glare control. Factory installed LED circuit board. The luminaire is factory-sealed and does not need to be opened during installation.

Other standardised housing lengths available on request.

Optional 2200 K version available. To be specified at time of ordering.

| Weight             | 3.60 kg                             |
|--------------------|-------------------------------------|
| Light distribution | symmetric, very narrow beam<br>[EE] |
| Light source       | LED-12/24W / 700 mA - 2700 K        |
| CRI                | 80                                  |
| Power supply       | EC                                  |
| LEDs               | 12                                  |
| Rated input power  | 27 W                                |
| Nominal Lumen (lm) |                                     |
| LED Lumen          | 270                                 |
| Total Lumen        | 3240                                |
| Tj                 | 85                                  |
| Rated lumens (lm)  |                                     |
| LED Lumen          | 240                                 |
| Total Lumen        | 2880.3                              |
| Та                 | 25                                  |