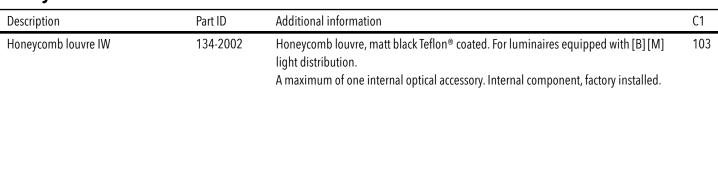

mation                                                                                                                                                                                                 | C1  |
|---------------------------|----------|------------------------------------------------------------------------------------------------------------------------------------------------------------------------------------------------------------------------|-----|
| Linear spread lens IO-180 | 134-2000 | Broadens light distribution in one plane only. Ideally suitable for [M][EE][EES]. Does<br>not fit in combination with [B] lens.<br>A maximum of one internal optical accessory. Internal component, factory installed. | 130 |



we-ef

## 134-2419

### DAS120-PR LED

#### Honeycomb louvre





#### Wallwash lens

| Pescription Part        | C1 |
|-------------------------|----|
| D-20-WW-DAC120-LED 134- | 92 |



we-ef