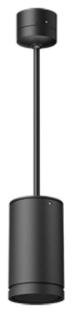

#### Description

IP66, Class I. IK07. Marine-grade, all aluminium construction. 5CE superior corrosion protection including PCS hardware. Silicone CCG® gasket. Safety glass lens. Two cable entries. Ceiling mount through canopy. Pendelum rod 0.5 - 1.5 m can be selected in 0.1 m increments. To be specified at time at ordering. Integral EC electronic converter in thermally separated compartment. CAD-optimised optics for superior illumination and glare control. Factory installed LED circuit board. The luminaire is factory-sealed and does not need to be opened during installation.