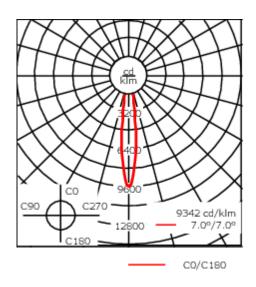

Other standardised housing lengths available on request.

Optional 2200 K version available. To be specified at time of ordering.

| Weight             | 3.60 kg                             |
|--------------------|-------------------------------------|
| Light distribution | symmetric, very narrow beam<br>[EE] |
| Light source       | LED-12/24W / 700 mA - 2700 K        |
| CRI                | 80                                  |
| Power supply       | EC                                  |
| LEDs               | 12                                  |
| Rated input power  | 27 W                                |
| Nominal Lumen (lm) |                                     |
| LED Lumen          | 270                                 |
| Total Lumen        | 3240                                |
| Tj                 | 85                                  |
| Rated lumens (lm)  |                                     |
| LED Lumen          | 240                                 |
| Total Lumen        | 2880.3                              |
| Та                 | 25                                  |