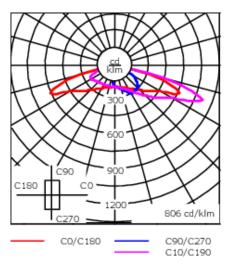

| Weight                | 19 lb                        |
|-----------------------|------------------------------|
| Light distribution    | [S70] Type II Short          |
| Light source          | LED-48/48W / 350 mA - 2700 K |
| CRI                   | 80                           |
| Power supply          | electronic gear              |
| LEDs                  | 48                           |
| Rated input power     | 52 W                         |
| Nominal Lumen (lm)    |                              |
| LED Lumen             | 145                          |
| Total Lumen           | 6960                         |
| Тј                    | 85                           |
| Delivered lumens (lm) |                              |
| LED Lumen             | 137.5                        |
| Total Lumen           | 6600.9                       |
| Та                    | 25                           |