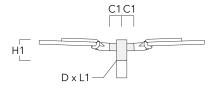

## Wall and pole brackets RX

| Description                 | Part ID  | C1     | D1 | D2 | D × L1      | H1    | H2 | M1 | M2 | Weight (lb) |
|-----------------------------|----------|--------|----|----|-------------|-------|----|----|----|-------------|
| X1-540 Pole bracket, single | 111-0054 | 39.37  |    |    | 2.99 x 3.15 | 21.65 |    |    |    | 14.99       |
|                             | D        | H1<br> | C  | .1 | <u>(</u>    |       |    |    |    |             |
| <2-540 Pole bracket, double | 111-0055 | 39.37  |    |    | 2.99 x 3.15 | 21.65 |    |    |    | 21.38       |
|                             |          |        | C1 | C1 |             |       |    |    |    |             |