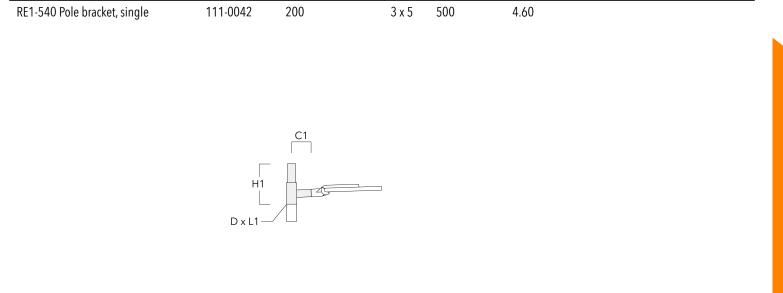

#### Pole brackets RF

| Description                  | Part ID  | C1   | D × L1 | H1   | Weight (lb) |
|------------------------------|----------|------|--------|------|-------------|
| RF2-540 Pole bracket, double | 111-0047 | 7.87 | 3 x 3  | 7.87 | 7.28        |