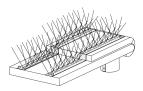

#### **Bird deterrent**

| Description       | Part ID  |  |
|-------------------|----------|--|
| Bird deterrent BD | 430-0015 |  |