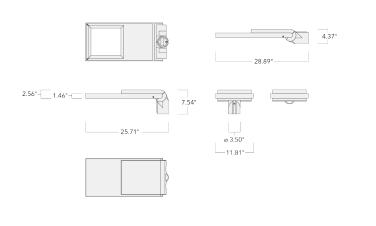

| Weight                | 19 lb                        |
|-----------------------|------------------------------|
| Light distribution    | [S70] Type II Short          |
| Light source          | LED-48/48W / 350 mA - 2700 K |
| CRI                   | 80                           |
| Power supply          | electronic gear              |
| LEDs                  | 48                           |
| Rated input power     | 52 W                         |
| Nominal Lumen (lm)    |                              |
| LED Lumen             | 145                          |
| Total Lumen           | 6960                         |
| Тј                    | 85                           |
| Delivered lumens (lm) |                              |
| LED Lumen             | 137.5                        |
| Total Lumen           | 6600.9                       |
| Та                    | 25                           |