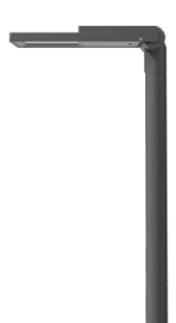

#### Description

IP66, Class I or Class II. IK08. Marine-grade, die-cast aluminium alloy. 5CE superior corrosion protection including PCS hardware. CCG® Controlled Compression Gasket. Non-reflective flat safety glass cover, hinged. Integral EC electronic converter. CAD-optimised optics for superior illumination and glare control. OLC® One LED Concept. Factory installed LED circuit board. The luminaire is factorysealed and does not need to be opened during installation. Can be used as post top or side entry