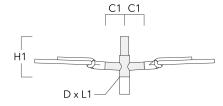

#### Adaptor

| Description    | Part ID  |
|----------------|----------|
| Adaptor AFL100 | 102-0392 |

| Wall and pole bracket        | s RE     |      |    |    |        |       |    |             |
|------------------------------|----------|------|----|----|--------|-------|----|-------------|
| Description                  | Part ID  | C1   | D1 | D2 | D × L1 | H1    | M1 | Weight (lb) |
| RE2-540 Pole bracket, double | 111-0043 | 7.87 |    |    | 3 x 5  | 21.65 |    | 11.68       |