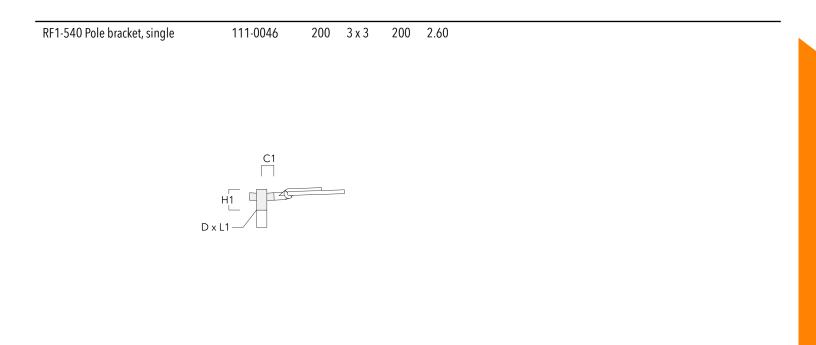

#### Pole brackets RF

| Description                  | Part ID  | C1   | D × L1 | H1   | Weight (lb) |
|------------------------------|----------|------|--------|------|-------------|
| RF2-540 Pole bracket, double | 111-0047 | 7.87 | 3 x 3  | 7.87 | 7.28        |