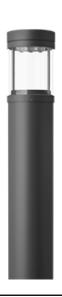

#### **Description**

IP66, Class I. IK10. Marine-grade, die-cast aluminium alloy. 5CE superior corrosion protection including PCS hardware. Silicone CCG® Controlled Compression Gasket. Polycarbonate main lens. Integral EC electronic converter in thermally-separated compartment. Factory installed LED circuit board. CAD-optimised optics for superior illumination and glare control. Pre-wired post complete with cable connecting box and service door for mains connection.

#### CTY150 LED