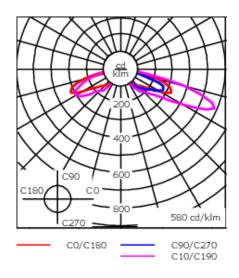

Optional 2200 K version available. To be specified at time of ordering.

Optional Eco Step Dim® Motion version available. To be specified at time of ordering.

| Weight                | 25.40 lb                      |  |  |  |  |
|-----------------------|-------------------------------|--|--|--|--|
| Light distribution    | rectangular, side throw [R65] |  |  |  |  |
| Light source          | LED-9/27W / 1050 mA - 2700 K  |  |  |  |  |
| CRI                   | 80                            |  |  |  |  |
| Power supply          | electronic gear               |  |  |  |  |
| LEDs                  | 9                             |  |  |  |  |
| Rated input power     | 29 W                          |  |  |  |  |
| Nominal Lumen (lm)    |                               |  |  |  |  |
| LED Lumen             | 410                           |  |  |  |  |
| Total Lumen           | 3690                          |  |  |  |  |
| Tj                    | 85                            |  |  |  |  |
| Delivered lumens (lm) |                               |  |  |  |  |
| LED Lumen             | 335.3                         |  |  |  |  |
| Total Lumen           | 3017.6                        |  |  |  |  |
| Та                    | 25                            |  |  |  |  |