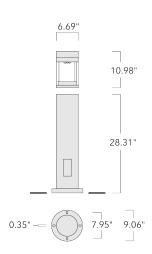

Optional 2200 K version available. To be specified at time of ordering.

Optional Eco Step Dim® Motion version available. To be specified at time of ordering.

| Weight                | 25.40 lb                      |  |  |  |  |
|-----------------------|-------------------------------|--|--|--|--|
| Light distribution    | rectangular, side throw [R65] |  |  |  |  |
| Light source          | LED-9/27W / 1050 mA - 2700 K  |  |  |  |  |
| CRI                   | 80                            |  |  |  |  |
| Power supply          | electronic gear               |  |  |  |  |
| LEDs                  | 9                             |  |  |  |  |
| Rated input power     | 29 W                          |  |  |  |  |
| Nominal Lumen (lm)    |                               |  |  |  |  |
| LED Lumen             | 410                           |  |  |  |  |
| Total Lumen           | 3690                          |  |  |  |  |
| Tj                    | 85                            |  |  |  |  |
| Delivered lumens (lm) |                               |  |  |  |  |
| LED Lumen             | 335.3                         |  |  |  |  |
| Total Lumen           | 3017.6                        |  |  |  |  |
| Та                    | 25                            |  |  |  |  |