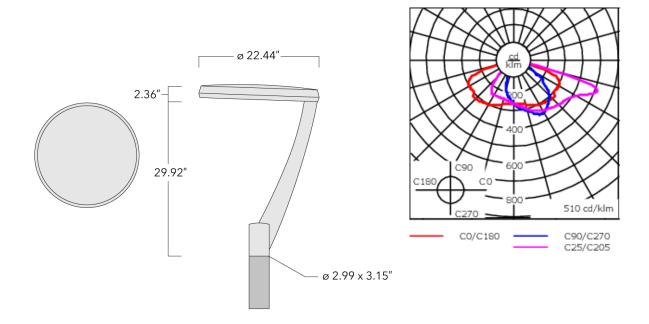

| Weight                | 10.00 lb                     |  |
|-----------------------|------------------------------|--|
| Light distribution    | [S65] Type III Medium        |  |
| Light source          | LED-24/24W / 350 mA - 4000 K |  |
| CRI                   | 70                           |  |
| Power supply          | electronic gear              |  |
| LEDs                  | 24                           |  |
| Rated input power     | 27 W                         |  |
| Nominal Lumen (lm)    |                              |  |
| LED Lumen             | 190                          |  |
| Total Lumen           | 4560                         |  |
| Tj                    | 85                           |  |
| Delivered lumens (Im) |                              |  |
| LED Lumen             | 175.1                        |  |
| Total Lumen           | 4203.3                       |  |
| Та                    | 25                           |  |