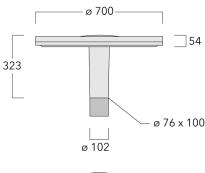

| Weight             | 13.30 kg             |
|--------------------|----------------------|
| Light distribution | rectangular [R]      |
| Light source       | LED-36/95W - RGBW/3K |
| CRI                | 20/80                |
| Power supply       | ECG [DMX]            |
| LEDs               | 36                   |
| Rated input power  | 99 W                 |
| Nominal Lumen (lm) |                      |
| LED Lumen          | 275                  |
| Total Lumen        | 9900                 |
| Tj                 | 85                   |
| Rated lumens (lm)  |                      |
| LED Lumen          | 212.9                |
| Total Lumen        | 7664.6               |
| Та                 | 25                   |

# **Specifications Material description**

Body Marine-grade, die-cast aluminium alloy

Lens PMMA RFC® Reflection Free Contour technology

Colours RAL9004 Signal black

RAL9006 White aluminium
RAL9007 Grey aluminium

Gasket Silicone CCG® Controlled Compression Gasket

Fasteners PCS Polymer Coated Stainless Steel Hardware

Ingress protection IP66
Impact resistance IK08

Corrosion resistance 5CE+Primer Windage 0.24 m<sup>2</sup>