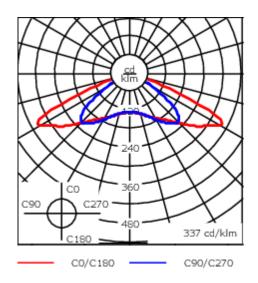

| Weight             | 13.30 kg             |
|--------------------|----------------------|
| Light distribution | rectangular [R]      |
| Light source       | LED-36/95W - RGBW/3K |
| CRI                | 20/80                |
| Power supply       | ECG [DMX]            |
| LEDs               | 36                   |
| Rated input power  | 99 W                 |
| Nominal Lumen (lm) |                      |
| LED Lumen          | 275                  |
| Total Lumen        | 9900                 |
| Tj                 | 85                   |
| Rated lumens (lm)  |                      |
| LED Lumen          | 212.9                |
| Total Lumen        | 7664.6               |
| Та                 | 25                   |