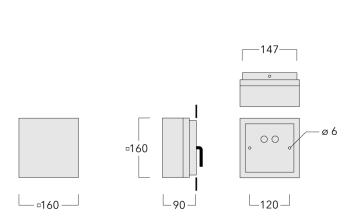

| Weight             | 1.90 kg                                  |
|--------------------|------------------------------------------|
| Light distribution | symmetric, medium beam up and down [M/M] |
| Light source       | LED-2x3/12W / 700 mA - 3000K             |
| CRI                | 80                                       |
| Power supply       | EC                                       |
| LEDs               | 6                                        |
| Rated input power  | 15 W                                     |
| Nominal Lumen (lm) |                                          |
| LED Lumen          | 290                                      |
| Total Lumen        | 1740                                     |
| Tj                 | 85                                       |
| Rated lumens (lm)  |                                          |
| LED Lumen          | 195.5                                    |
| Total Lumen        | 1173.1                                   |
| Та                 | 25                                       |