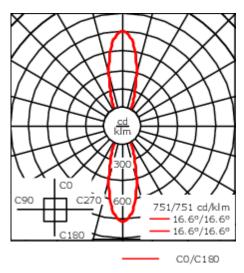

| Weight             | 1.90 kg                                  |
|--------------------|------------------------------------------|
| Light distribution | symmetric, medium beam up and down [M/M] |
| Light source       | LED-2x3/12W / 700 mA - 3000K             |
| CRI                | 80                                       |
| Power supply       | EC                                       |
| LEDs               | 6                                        |
| Rated input power  | 15 W                                     |
| Nominal Lumen (lm) |                                          |
| LED Lumen          | 290                                      |
| Total Lumen        | 1740                                     |
| Tj                 | 85                                       |
| Rated lumens (lm)  |                                          |
| LED Lumen          | 195.5                                    |
| Total Lumen        | 1173.1                                   |
| Та                 | 25                                       |