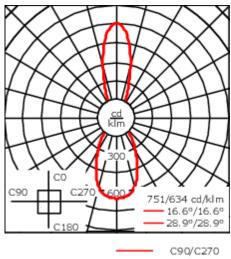

Luminaire can be mounted for up or down lighting. Optional 2200 K version up to max. 1050mA available. To be specified at time of ordering.

| Weight             | 2.00 kg                                                |
|--------------------|--------------------------------------------------------|
| Light distribution | symmetric, medium beam up<br>and side throw down [M/S] |
| Light source       | LED-2x3/12W / 700 mA - 3000K                           |
| CRI                | 80                                                     |
| Power supply       | EC                                                     |
| LEDs               | 6                                                      |
| Rated input power  | 15 W                                                   |
| Nominal Lumen (lm) |                                                        |
| LED Lumen          | 290                                                    |
| Total Lumen        | 1740                                                   |
| Tj                 | 85                                                     |
| Rated lumens (lm)  |                                                        |
| LED Lumen          | 190.1                                                  |
| Total Lumen        | 1140.3                                                 |
| Та                 | 25                                                     |