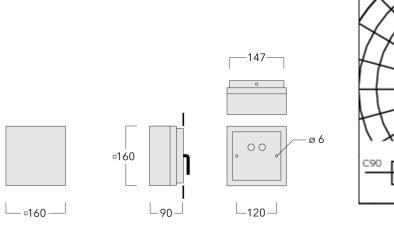

Luminaire can be mounted for up or down lighting. Optional 2200 K version up to max. 1050mA available. To be specified at time of ordering.

| Weight             | 2.00 kg                                                |
|--------------------|--------------------------------------------------------|
| Light distribution | symmetric, medium beam up<br>and side throw down [M/S] |
| Light source       | LED-2x3/12W / 700 mA - 3000K                           |
| CRI                | 80                                                     |
| Power supply       | EC                                                     |
| LEDs               | 6                                                      |
| Rated input power  | 15 W                                                   |
| Nominal Lumen (lm) |                                                        |
| LED Lumen          | 290                                                    |
| Total Lumen        | 1740                                                   |
| Tj                 | 85                                                     |
| Rated lumens (lm)  |                                                        |
| LED Lumen          | 190.1                                                  |
| Total Lumen        | 1140.3                                                 |
| Та                 | 25                                                     |