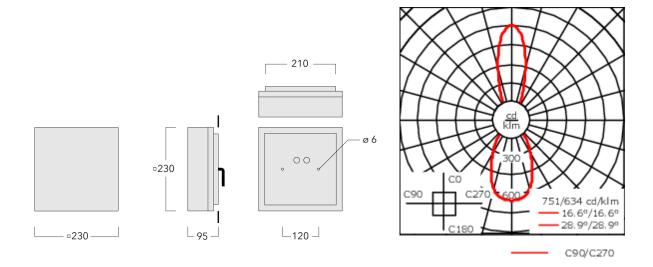

Luminaire can be mounted for up or down lighting.

| Weight             | 3.10 kg                                                |
|--------------------|--------------------------------------------------------|
| Light distribution | symmetric, medium beam up<br>and side throw down [M/S] |
| Light source       | LED-2x6/24W / 700 mA - 4000 K                          |
| CRI                | 80                                                     |
| Power supply       | EC                                                     |
| LEDs               | 12                                                     |
| Rated input power  | 27 W                                                   |
| Nominal Lumen (lm) |                                                        |
| LED Lumen          | 310                                                    |
| Total Lumen        | 3720                                                   |
| Tj                 | 85                                                     |
| Rated lumens (lm)  |                                                        |
| LED Lumen          | 203.2                                                  |
| Total Lumen        | 2437.9                                                 |
| Та                 | 25                                                     |