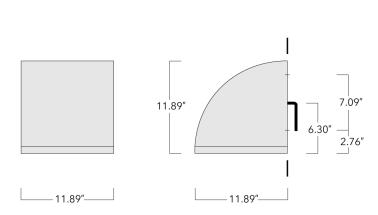

| Light source          | LED-24/24W / 350 mA - 3000 K |  |
| CRI                   | 80                           |  |
| Power supply          | electronic gear              |  |
| LEDs                  | 24                           |  |
| Rated input power     | 26.5 W                       |  |
| Nominal Lumen (lm)    |                              |  |
| LED Lumen             | 155                          |  |
| Total Lumen           | 3720                         |  |
| Tj                    | 85                           |  |
| Delivered lumens (Im) |                              |  |
| LED Lumen             | 134.7                        |  |
| Total Lumen           | 3232.1                       |  |
| Та                    | 25                           |  |

#### OLV340 LED







# Specifications Material description

Body Luminaire body and lens frame constructed in die cast aluminum.

Lens Tempered glass lens.

Colors RAL9004 Black

RAL9007 Grey Metallic

RAL9016 White

RAL8019 Dark Bronze

Gasket Silicone rubber gasket

Fasteners PCS polymer coated stainless steel

Ingress protection IP65
Impact resistance IK07
Corrosion resistance 5CE

# **Electrical description**

Power supply Integral [ECG] electronic driver 120V-277V. 0-10V dimmable, to be specified with order.

Driver / Ballast Integral EC electronic converter

#### **Additional information**

| Lifetime | Ta=25°/40° L90B10 > 90000h              |  |
|----------|-----------------------------------------|--|
| Listings | ETL listed. Suitable for wet locations. |  |

#### **WE-EF LIGHTING USA, LLC**

###