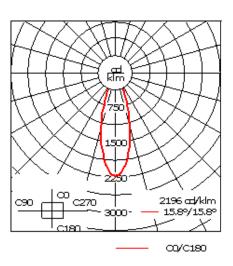

| Weight                | 25.10 lb                     |  |
|-----------------------|------------------------------|--|
| Light distribution    | symmetric, medium beam [M]   |  |
| Light source          | LED-24/24W / 350 mA - 3000 K |  |
| CRI                   | 80                           |  |
| Power supply          | electronic gear              |  |
| LEDs                  | 24                           |  |
| Rated input power     | 26.5 W                       |  |
| Nominal Lumen (lm)    |                              |  |
| LED Lumen             | 155                          |  |
| Total Lumen           | 3720                         |  |
| Tj                    | 85                           |  |
| Delivered lumens (Im) |                              |  |
| LED Lumen             | 134.7                        |  |
| Total Lumen           | 3232.1                       |  |
| Та                    | 25                           |  |