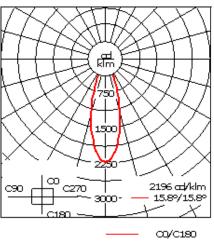

| Weight                | 25.10 lb                     |  |
|-----------------------|------------------------------|--|
| Light distribution    | symmetric, medium beam [M]   |  |
| Light source          | LED-24/36W / 500 mA - 4000 K |  |
| CRI                   | 80                           |  |
| Power supply          | electronic gear              |  |
| LEDs                  | 24                           |  |
| Rated input power     | 39 W                         |  |
| Nominal Lumen (lm)    |                              |  |
| LED Lumen             | 230                          |  |
| Total Lumen           | 5520                         |  |
| _Tj                   | 85                           |  |
| Delivered lumens (lm) |                              |  |
| LED Lumen             | 199.8                        |  |
| Total Lumen           | 4796                         |  |
| Та                    | 25                           |  |