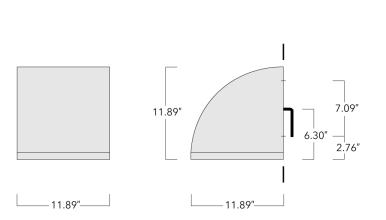

Can be mounted up or down.

Specify product with 7 Digit product code - Finish Color. Accessories, such as mounting, optical, and electrical, must be specified separately.

Example: XXX-XXXX-9004 (Black)

+ XXX-XXXX (Accessory 1)

# Specifications Material description

Body Luminaire body and lens frame constructed in die cast aluminum.

Lens Tempered glass lens.

Colors RAL9004 Black

RAL9007 Grey Metallic

RAL9016 White

RAL8019 Dark Bronze