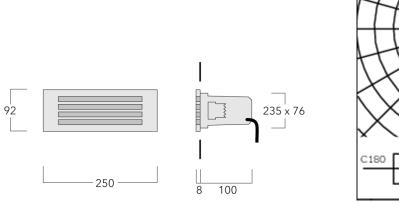

A pre-installation blockout is available and recommended for mounting in concrete walls. To be ordered separately.

| Weight             | 1.30 kg                    |  |
|--------------------|----------------------------|--|
| Light distribution | diffused distribution      |  |
| Light source       | LED-6/6W / 350 mA - 3000 K |  |
| CRI                | 80                         |  |
| Power supply       | EC                         |  |
| LEDs               | 6                          |  |
| Rated input power  | 7.5 W                      |  |
| Nominal Lumen (lm) |                            |  |
| LED Lumen          | 155                        |  |
| Total Lumen        | 930                        |  |
| Тј                 | 85                         |  |
| Rated lumens (lm)  |                            |  |
| LED Lumen          | 4.3                        |  |
| Total Lumen        | 25.6                       |  |
| Та                 | 25                         |  |