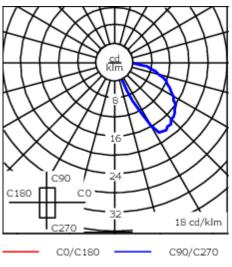

A pre-installation blockout is available and recommended for mounting in concrete walls. To be ordered separately.

| Weight             | 1.30 kg                    |  |
|--------------------|----------------------------|--|
| Light distribution | diffused distribution      |  |
| Light source       | LED-6/6W / 350 mA - 3000 K |  |
| CRI                | 80                         |  |
| Power supply       | EC                         |  |
| LEDs               | 6                          |  |
| Rated input power  | 7.5 W                      |  |
| Nominal Lumen (lm) |                            |  |
| LED Lumen          | 155                        |  |
| Total Lumen        | 930                        |  |
| Тј                 | 85                         |  |
| Rated lumens (lm)  |                            |  |
| LED Lumen          | 4.3                        |  |
| Total Lumen        | 25.6                       |  |
| Та                 | 25                         |  |