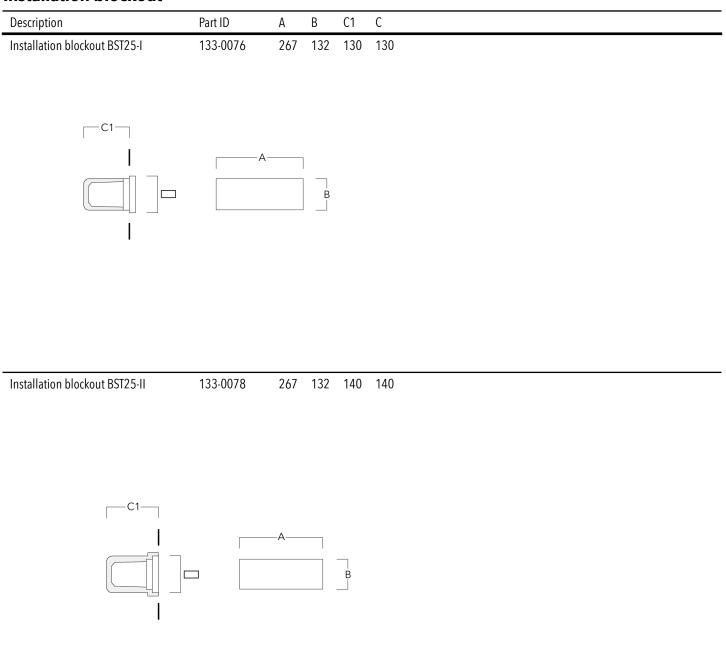

wer supply     | 230V / 50 Hz                     |
|------------------|----------------------------------|
| Driver / Ballast | Integral EC electronic converter |
|                  |                                  |

### **Additional information**

| Lifetime | Ta=40° L80B10 > 54000h                                                                                                                  |
|----------|-----------------------------------------------------------------------------------------------------------------------------------------|
| Warranty | The product is supplied with 10-year warranty. Please refer to the LED Warranty Statement located on www.we-ef.com for further details. |

#### 133-0308

STL259 LED

# we-ef

## **Mounting Accessories**

#### Installation blockout