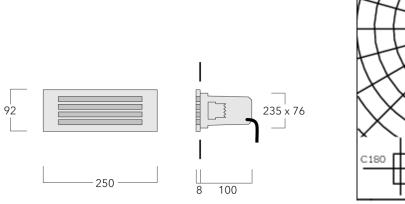

A pre-installation blockout is available and recommended for mounting in concrete walls. To be ordered separately.

| Weight             | 1.30 kg                    |
|--------------------|----------------------------|
| Light distribution | diffused distribution      |
| Light source       | LED-6/6W / 350 mA - 3000 K |
| CRI                | 80                         |
| Power supply       | EC                         |
| LEDs               | 6                          |
| Rated input power  | 7.5 W                      |
| Nominal Lumen (lm) |                            |
| LED Lumen          | 155                        |
| Total Lumen        | 930                        |
| Тј                 | 85                         |
| Rated lumens (lm)  |                            |
| LED Lumen          | 4.3                        |
| Total Lumen        | 25.6                       |
| Та                 | 25                         |
|                    |                            |