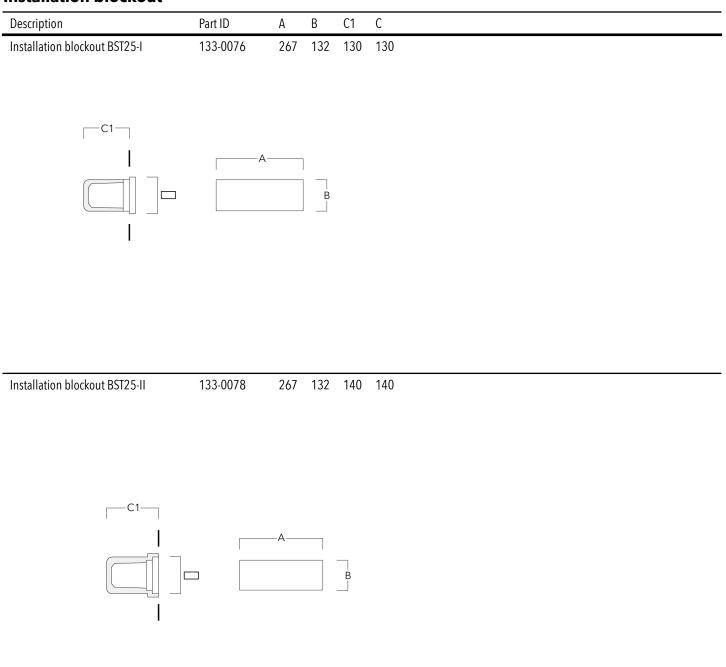

|
| Corrosion resistance | 5CE                                         |

## **Electrical description**

| Power supply     | 220-240V / 50-60 Hz              |
|------------------|----------------------------------|
| Driver / Ballast | Integral EC electronic converter |
| Surge protection | 1/2 kV                           |

## Additional information

| Lifetime                | Ta=25° L80B10 > 54000h |
|-------------------------|------------------------|
| Energy efficiency class | C (Light source)       |

#### Fagerhult Lighting Ltd

33-34 Dolben Street, SE1 0UQ London, United Kingdom https://we-ef.com/uk Subject to technical changes and errors. - Generated on 14/08/2025

## 133-0308

STL259 LED

# we-ef

## **Mounting Accessories**

### Installation blockout