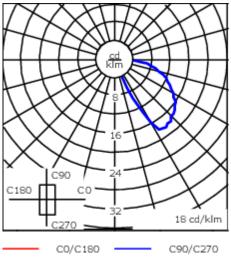

A pre-installation blockout is available and recommended for mounting in concrete walls. To be ordered separately.

| Weight             | 1.30 kg                    |
|--------------------|----------------------------|
| Light distribution | diffused distribution      |
| Light source       | LED-6/6W / 350 mA - 3000 K |
| CRI                | 80                         |
| Power supply       | EC                         |
| LEDs               | 6                          |
| Rated input power  | 7.5 W                      |
| Nominal Lumen (lm) |                            |
| LED Lumen          | 155                        |
| Total Lumen        | 930                        |
| Тј                 | 85                         |
| Rated lumens (lm)  |                            |
| LED Lumen          | 4.3                        |
| Total Lumen        | 25.6                       |
| Та                 | 25                         |
|                    |                            |