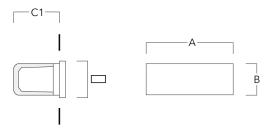

#### **Installation blockout**

| Description                   | Part ID  | Α   | В   | C1  | С   |  |  |  |  |  |
|-------------------------------|----------|-----|-----|-----|-----|--|--|--|--|--|
| Installation blockout BST20-I | 133-0075 | 222 | 109 | 105 | 105 |  |  |  |  |  |

Installation blockout BST20-II 133-0077 222 109 115 115