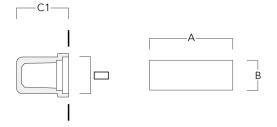

#### **Installation blockout**

| Description                   | Part ID  | Α   | В   | C1  | С   |  |  |  |  |  |
|-------------------------------|----------|-----|-----|-----|-----|--|--|--|--|--|
| Installation blockout BST20-I | 133-0075 | 222 | 109 | 105 | 105 |  |  |  |  |  |

Installation blockout BST20-II 133-0077 222 109 115 115