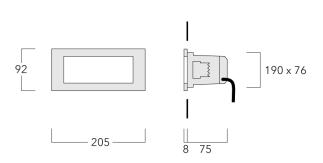

#### **Description**

IP55, Class I. Class II on request. IK10. Marine-grade, diecast aluminium alloy, with polished stainless steel frame. 5CE superior corrosion protection including PCS hardware. Silicone rubber gasket. Polycarbonate main lens. Two cable entries. Factory installed LED circuit board. Integral EC electronic converter.

A pre-installation blockout is available and recommended for mounting in concrete walls. To be ordered separately.

Optional 2200 K version available. To be specified at time of ordering.

| Weight             | 0.90 kg                    |  |  |  |  |  |
|--------------------|----------------------------|--|--|--|--|--|
| Light distribution | diffused distribution      |  |  |  |  |  |
| Light source       | LED-4/6W / 500 mA - 4000 K |  |  |  |  |  |
| CRI                | 80                         |  |  |  |  |  |
| Power supply       | EC                         |  |  |  |  |  |
| LEDs               | 4                          |  |  |  |  |  |
| Rated input power  | 8 W                        |  |  |  |  |  |
| Nominal Lumen (lm) |                            |  |  |  |  |  |
| LED Lumen          | 230                        |  |  |  |  |  |
| Total Lumen        | 920                        |  |  |  |  |  |
| Tj                 | 85                         |  |  |  |  |  |
| Rated lumens (lm)  |                            |  |  |  |  |  |
| LED Lumen          | 54.2                       |  |  |  |  |  |
| Total Lumen        | 216.9                      |  |  |  |  |  |
| Та                 | 25                         |  |  |  |  |  |