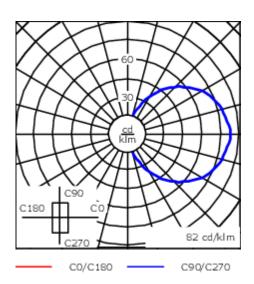

A pre-installation blockout is available and recommended for mounting in concrete walls. To be ordered separately.

Optional 2200 K version available. To be specified at time of ordering.

| Weight             | 0.90 kg                    |  |  |  |  |  |
|--------------------|----------------------------|--|--|--|--|--|
| Light distribution | diffused distribution      |  |  |  |  |  |
| Light source       | LED-4/6W / 500 mA - 4000 K |  |  |  |  |  |
| CRI                | 80                         |  |  |  |  |  |
| Power supply       | EC                         |  |  |  |  |  |
| LEDs               | 4                          |  |  |  |  |  |
| Rated input power  | 8 W                        |  |  |  |  |  |
| Nominal Lumen (lm) |                            |  |  |  |  |  |
| LED Lumen          | 230                        |  |  |  |  |  |
| Total Lumen        | 920                        |  |  |  |  |  |
| Tj                 | 85                         |  |  |  |  |  |
| Rated lumens (lm)  |                            |  |  |  |  |  |
| LED Lumen          | 54.2                       |  |  |  |  |  |
| Total Lumen        | 216.9                      |  |  |  |  |  |
| Та                 | 25                         |  |  |  |  |  |