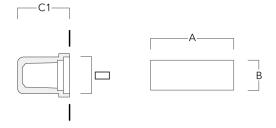

# **Installation blockout**

| Description                   | Part ID  | Α   | В   | C1  | С   |
|-------------------------------|----------|-----|-----|-----|-----|
| Installation blockout BST20-I | 133-0075 | 222 | 109 | 105 | 105 |

Installation blockout BST20-II 133-0077 222 109 115 115