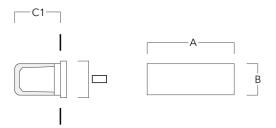

# **Installation blockout**

| Description                   | Part ID  | Α   | В   | C1  | С   |
|-------------------------------|----------|-----|-----|-----|-----|
| Installation blockout BST20-I | 133-0075 | 222 | 109 | 105 | 105 |

Installation blockout BST20-II 133-0077 222 109 115 115