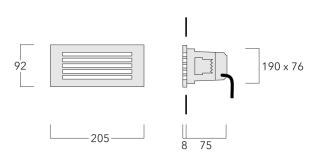

#### **Description**

IP55, Class I. Class II on request. IK10. Marine-grade, diecast aluminium alloy. 5CE superior corrosion protection including PCS hardware. Silicone rubber gasket. Polycarbonate main lens. Two cable entries. Factory installed LED circuit board. Integral EC electronic converter.

A pre-installation blockout is available and recommended for mounting in concrete walls. To be ordered separately. Optional 2200 K version available. To be specified at time of ordering.

| Weight             | 0.90 kg                    |
|--------------------|----------------------------|
| Light distribution | diffused distribution      |
| Light source       | LED-4/4W / 350 mA - 4000 K |
| CRI                | 80                         |
| Power supply       | EC                         |
| LEDs               | 4                          |
| Rated input power  | 5.5 W                      |
| Nominal Lumen (lm) |                            |
| LED Lumen          | 170                        |
| Total Lumen        | 680                        |
| Tj                 | 85                         |
| Rated lumens (lm)  |                            |
| LED Lumen          | 20.6                       |
| Total Lumen        | 82.4                       |
| Та                 | 25                         |