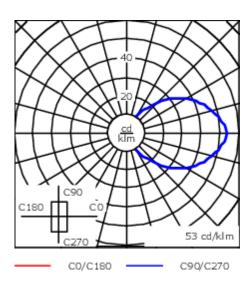

A pre-installation blockout is available and recommended for mounting in concrete walls. To be ordered separately. Optional 2200 K version available. To be specified at time of ordering.

| Weight             | 0.90 kg                    |
|--------------------|----------------------------|
| Light distribution | diffused distribution      |
| Light source       | LED-4/4W / 350 mA - 4000 K |
| CRI                | 80                         |
| Power supply       | EC                         |
| LEDs               | 4                          |
| Rated input power  | 5.5 W                      |
| Nominal Lumen (lm) |                            |
| LED Lumen          | 170                        |
| Total Lumen        | 680                        |
| Tj                 | 85                         |
| Rated lumens (lm)  |                            |
| LED Lumen          | 20.6                       |
| Total Lumen        | 82.4                       |
| Та                 | 25                         |