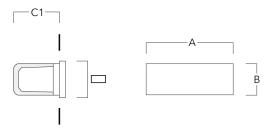

## **Installation blockout**

| Description                   | Part ID  | Α   | В   | C1  | С   |
|-------------------------------|----------|-----|-----|-----|-----|
| Installation blockout BST20-I | 133-0075 | 222 | 109 | 105 | 105 |

Installation blockout BST20-II 133-0077 222 109 115 115