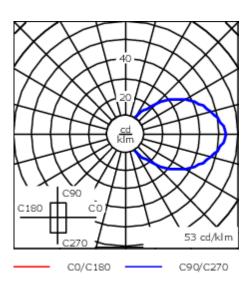

A pre-installation blockout is available and recommended for mounting in concrete walls. To be ordered separately.

Optional 2200 K version available. To be specified at time of ordering.

| Weight             | 0.90 kg                    |  |  |
|--------------------|----------------------------|--|--|
| Light distribution | diffused distribution      |  |  |
| Light source       | LED-4/4W / 350 mA - 3000 K |  |  |
| CRI                | 80                         |  |  |
| Power supply       | EC                         |  |  |
| LEDs               | 4                          |  |  |
| Rated input power  | 5.5 W                      |  |  |
| Nominal Lumen (lm) |                            |  |  |
| LED Lumen          | 155                        |  |  |
| Total Lumen        | 620                        |  |  |
| Tj                 | 85                         |  |  |
| Rated lumens (lm)  |                            |  |  |
| LED Lumen          | 18.8                       |  |  |
| Total Lumen        | 75.1                       |  |  |
| Та                 | 25                         |  |  |