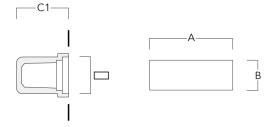

# **Mounting Accessories**

## **Installation blockout**

| Description                   | Part ID  | Α   | В   | C1  | С   |
|-------------------------------|----------|-----|-----|-----|-----|
| Installation blockout BST20-I | 133-0075 | 222 | 109 | 105 | 105 |