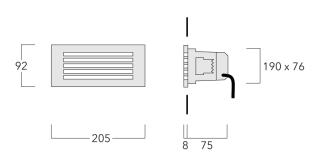

A pre-installation blockout is available and recommended for mounting in concrete walls. To be ordered separately.

Optional 2200 K version available. To be specified at time of ordering.

| Weight             | 0.90 kg                    |  |  |
|--------------------|----------------------------|--|--|
| Light distribution | diffused distribution      |  |  |
| Light source       | LED-4/4W / 350 mA - 3000 K |  |  |
| CRI                | 80                         |  |  |
| Power supply       | EC                         |  |  |
| LEDs               | 4                          |  |  |
| Rated input power  | 5.5 W                      |  |  |
| Nominal Lumen (lm) |                            |  |  |
| LED Lumen          | 155                        |  |  |
| Total Lumen        | 620                        |  |  |
| Tj                 | 85                         |  |  |
| Rated lumens (lm)  |                            |  |  |
| LED Lumen          | 18.8                       |  |  |
| Total Lumen        | 75.1                       |  |  |
| Та                 | 25                         |  |  |