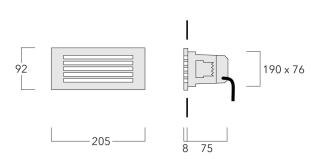

#### **Description**

IP55, Class I. Class II on request. IK10. Marine-grade, diecast aluminium alloy, with polished stainless steel frame. 5CE superior corrosion protection including PCS hardware. Silicone rubber gasket. Polycarbonate main lens. Two cable entries. Factory installed LED circuit board. Integral EC electronic converter.

A pre-installation blockout is available and recommended for mounting in concrete walls. To be ordered separately.

Optional 2200 K version available. To be specified at time of ordering.

| Weight             | 0.90 kg                    |
|--------------------|----------------------------|
| Light distribution | diffused distribution      |
| Light source       | LED-4/4W / 350 mA - 3000 K |
| CRI                | 80                         |
| Power supply       | EC                         |
| LEDs               | 4                          |
| Rated input power  | 5.5 W                      |
| Nominal Lumen (lm) |                            |
| LED Lumen          | 155                        |
| Total Lumen        | 620                        |
| Tj                 | 85                         |
| Rated lumens (lm)  |                            |
| LED Lumen          | 18.8                       |
| Total Lumen        | 75.1                       |
| Та                 | 25                         |