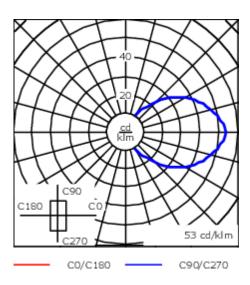

A pre-installation blockout is available and recommended for mounting in concrete walls. To be ordered separately.

Optional 2200 K version available. To be specified at time of ordering.

| Weight             | 0.90 kg                    |
|--------------------|----------------------------|
| Light distribution | diffused distribution      |
| Light source       | LED-4/4W / 350 mA - 3000 K |
| CRI                | 80                         |
| Power supply       | EC                         |
| LEDs               | 4                          |
| Rated input power  | 5.5 W                      |
| Nominal Lumen (lm) |                            |
| LED Lumen          | 155                        |
| Total Lumen        | 620                        |
| Tj                 | 85                         |
| Rated lumens (lm)  |                            |
| LED Lumen          | 18.8                       |
| Total Lumen        | 75.1                       |
| Та                 | 25                         |