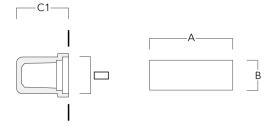

## **Mounting Accessories**

### **Installation blockout**

| Description                   | Part ID  | Α   | В   | C1  | С   |  |  |  |  |  |
|-------------------------------|----------|-----|-----|-----|-----|--|--|--|--|--|
| Installation blockout BST20-I | 133-0075 | 222 | 109 | 105 | 105 |  |  |  |  |  |

Installation blockout BST20-II 133-0077 222 109 115 115