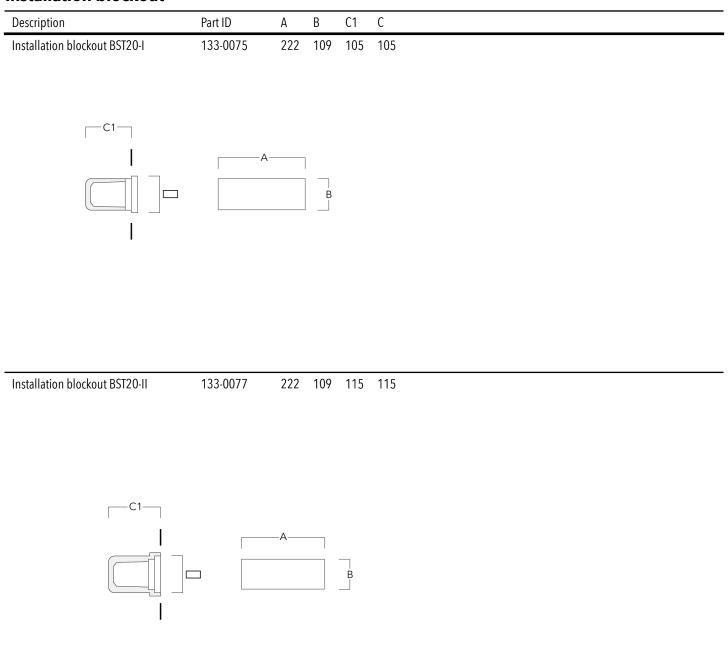

A pre-installation blockout is available and recommended for mounting in concrete walls. To be ordered separately.

Optional 2200 K version available. To be specified at time of ordering.

| Weight             | 0.90 kg                    |  |
|--------------------|----------------------------|--|
| Light distribution | diffused distribution      |  |
| Light source       | LED-4/4W / 350 mA - 4000 K |  |
| CRI                | 80                         |  |
| Power supply       | EC                         |  |
| LEDs               | 4                          |  |
| Rated input power  | 5.5 W                      |  |
| Nominal Lumen (lm) |                            |  |
| LED Lumen          | 170                        |  |
| Total Lumen        | 680                        |  |
| Tj                 | 85                         |  |
| Rated lumens (lm)  |                            |  |
| LED Lumen          | 20.6                       |  |
| Total Lumen        | 82.4                       |  |
| Та                 | 25                         |  |

## **Mounting Accessories**

#### Installation blockout