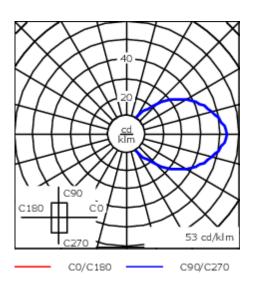

A pre-installation blockout is available and recommended for mounting in concrete walls. To be ordered separately.

Optional 2200 K version available. To be specified at time of ordering.

| Weight             | 0.90 kg                    |  |
|--------------------|----------------------------|--|
| Light distribution | diffused distribution      |  |
| Light source       | LED-4/4W / 350 mA - 4000 K |  |
| CRI                | 80                         |  |
| Power supply       | EC                         |  |
| LEDs               | 4                          |  |
| Rated input power  | 5.5 W                      |  |
| Nominal Lumen (lm) |                            |  |
| LED Lumen          | 170                        |  |
| Total Lumen        | 680                        |  |
| Tj                 | 85                         |  |
| Rated lumens (lm)  |                            |  |
| LED Lumen          | 20.6                       |  |
| Total Lumen        | 82.4                       |  |
| Та                 | 25                         |  |