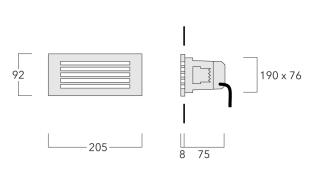

#### Description

IP55, Class I. Class II on request. IK10. Marine-grade, diecast aluminium alloy, with polished stainless steel frame. 5CE superior corrosion protection including PCS hardware. Silicone rubber gasket. Polycarbonate main lens. Two cable entries. Factory installed LED circuit board. Integral EC electronic converter.