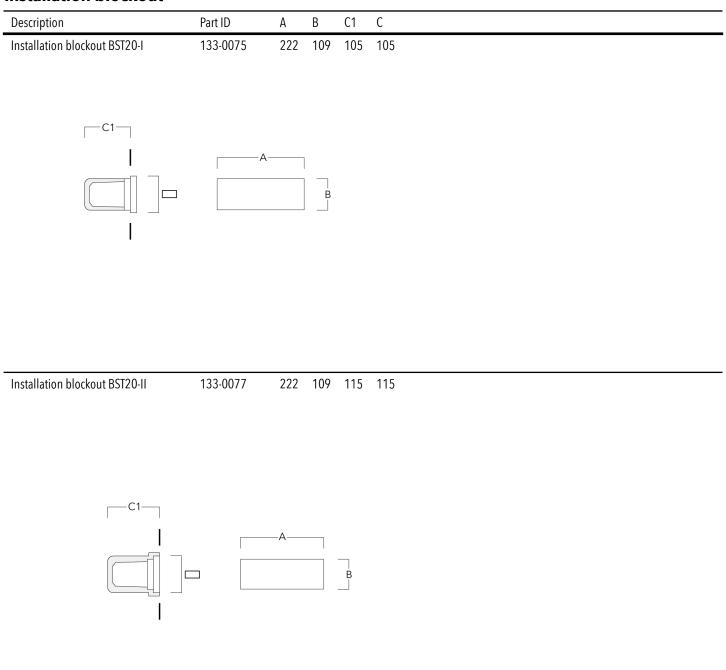

d Stainless Steel Hardware |
| Ingress protection   | IP55                                        |
| Impact resistance    | IK10                                        |
| Corrosion resistance | 5CE                                         |

#### **Electrical description**

| Power supply     | 220-240V / 50-60 Hz              |
|------------------|----------------------------------|
| Driver / Ballast | Integral EC electronic converter |
| Surge protection | 1/2 kV                           |

#### **Additional information**

| Lifetime                | Ta=25° L80B10 > 54000h |
|-------------------------|------------------------|
| Energy efficiency class | C-D (Light source)     |

### 133-0334

#### STG209 LED Stainless steel



## **Mounting Accessories**

#### Installation blockout