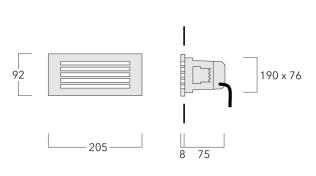

#### Description

IP55, Class I. Class II on request. IK10. Marine-grade, diecast aluminium alloy, with polished stainless steel frame. 5CE superior corrosion protection including PCS hardware. Silicone rubber gasket. Polycarbonate main lens. Two cable entries. Factory installed LED circuit board. Integral EC electronic converter.

A pre-installation blockout is available and recommended for mounting in concrete walls. To be ordered separately.

Optional 2200 K version available. To be specified at time of ordering.

| Weight             | 0.90 kg                    |  |
|--------------------|----------------------------|--|
| Light distribution | diffused distribution      |  |
| Light source       | LED-4/4W / 350 mA - 4000 K |  |
| CRI                | 80                         |  |
| Power supply       | EC                         |  |
| LEDs               | 4                          |  |
| Rated input power  | 5.5 W                      |  |
| Nominal Lumen (lm) |                            |  |
| LED Lumen          | 170                        |  |
| Total Lumen        | 680                        |  |
| Tj                 | 85                         |  |
| Rated lumens (lm)  |                            |  |
| LED Lumen          | 20.6                       |  |
| Total Lumen        | 82.4                       |  |
| Та                 | 25                         |  |