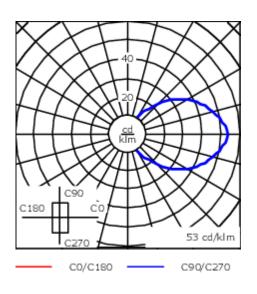

A pre-installation blockout is available and recommended for mounting in concrete walls. To be ordered separately.

Optional 2200 K version available. To be specified at time of ordering.

| Weight             | 0.90 kg                    |  |
|--------------------|----------------------------|--|
| Light distribution | diffused distribution      |  |
| Light source       | LED-4/4W / 350 mA - 4000 K |  |
| CRI                | 80                         |  |
| Power supply       | EC                         |  |
| LEDs               | 4                          |  |
| Rated input power  | 5.5 W                      |  |
| Nominal Lumen (lm) |                            |  |
| LED Lumen          | 170                        |  |
| Total Lumen        | 680                        |  |
| Tj                 | 85                         |  |
| Rated lumens (lm)  |                            |  |
| LED Lumen          | 20.6                       |  |
| Total Lumen        | 82.4                       |  |
| Та                 | 25                         |  |