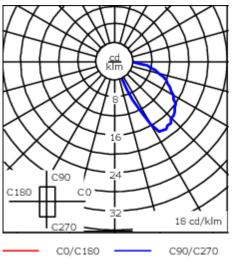

A pre-installation blockout is available and recommended for mounting in concrete walls. To be ordered separately.

| Weight             | 1.00 kg                    |
|--------------------|----------------------------|
| Light distribution | diffused distribution      |
| Light source       | LED-4/4W / 350 mA - 4000 K |
| CRI                | 80                         |
| Power supply       | EC                         |
| LEDs               | 4                          |
| Rated input power  | 5.5 W                      |
| Nominal Lumen (lm) |                            |
| LED Lumen          | 170                        |
| Total Lumen        | 680                        |
| Тј                 | 85                         |
| Rated lumens (lm)  |                            |
| LED Lumen          | 4.7                        |
| Total Lumen        | 18.7                       |
| Та                 | 25                         |
|                    |                            |