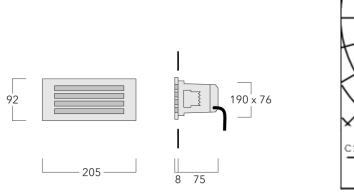

A pre-installation blockout is available and recommended for mounting in concrete walls. To be ordered separately.

| Weight             | 1.00 kg                    |
|--------------------|----------------------------|
| Light distribution | diffused distribution      |
| Light source       | LED-4/4W / 350 mA - 4000 K |
| CRI                | 80                         |
| Power supply       | EC                         |
| LEDs               | 4                          |
| Rated input power  | 5.5 W                      |
| Nominal Lumen (lm) |                            |
| LED Lumen          | 170                        |
| Total Lumen        | 680                        |
| Тј                 | 85                         |
| Rated lumens (lm)  |                            |
| LED Lumen          | 4.7                        |
| Total Lumen        | 18.7                       |
| Та                 | 25                         |
|                    |                            |