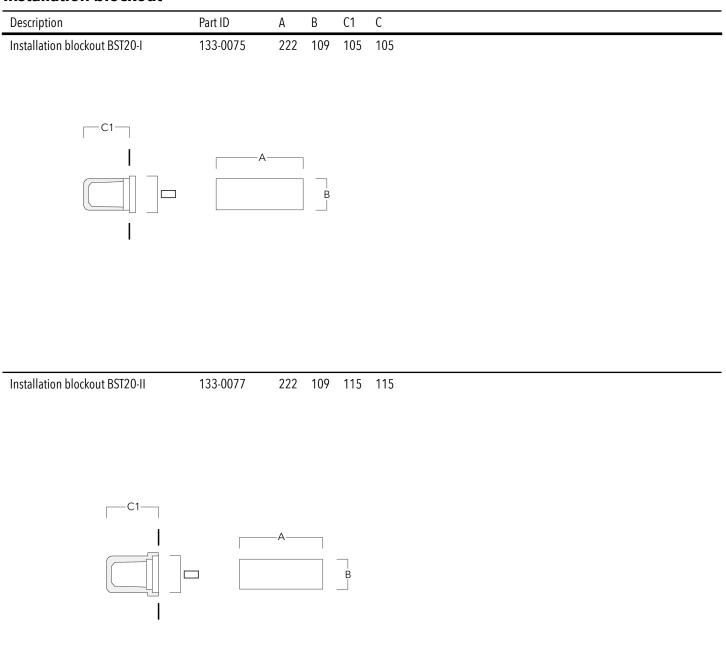

|
| Corrosion resistance | 5CE                                         |

### **Electrical description**

| Power supply     | 220-240V / 50-60 Hz              |
|------------------|----------------------------------|
| Driver / Ballast | Integral EC electronic converter |
| Surge protection | 1/2 kV                           |

## Additional information

| Lifetime                | Ta=25° L80B10 > 54000h |
|-------------------------|------------------------|
| Energy efficiency class | C (Light source)       |

#### Fagerhult Lighting Ltd

33-34 Dolben Street, SE1 0UQ London, United Kingdom https://we-ef.com/uk Subject to technical changes and errors. - Generated on 15/08/2025

## 133-0335

STL209 LED

# **Mounting Accessories**

### Installation blockout