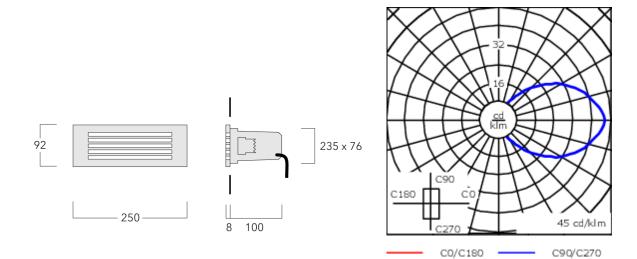

A pre-installation blockout is available and recommended for mounting in concrete walls. To be ordered separately.

Optional 2200 K version available. To be specified at time of ordering.

| Weight             | 1.80 kg                    |  |
|--------------------|----------------------------|--|
| Light distribution | diffused distribution      |  |
| Light source       | LED-6/6W / 350 mA - 3000 K |  |
| CRI                | 80                         |  |
| Power supply       | EC                         |  |
| LEDs               | 6                          |  |
| Rated input power  | 7.5 W                      |  |
| Nominal Lumen (lm) |                            |  |
| LED Lumen          | 155                        |  |
| Total Lumen        | 930                        |  |
| Tj                 | 85                         |  |
| Rated lumens (lm)  |                            |  |
| LED Lumen          | 15.8                       |  |
| Total Lumen        | 94.9                       |  |
| Та                 | 25                         |  |