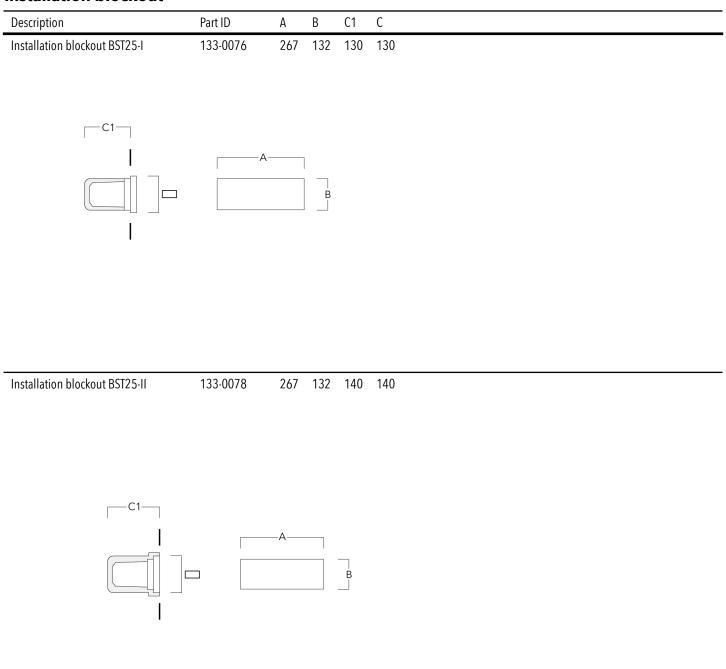

|
| Ingress protection   | IP55                                        |
| Impact resistance    | IK10                                        |
| Corrosion resistance | 5CE                                         |

#### **Electrical description**

| Power supply     | 220-240V / 50-60 Hz                     |
|------------------|-----------------------------------------|
| Driver / Ballast | Integral LED driver with DALI Interface |
| Surge protection | 1/2 kV                                  |

#### **Additional information**

| Lifetime                | Ta=25° L80B10 > 54000h |
|-------------------------|------------------------|
| Energy efficiency class | C-D (Light source)     |

### 133-0345

#### STG259 LED Stainless steel



# **Mounting Accessories**

#### Installation blockout