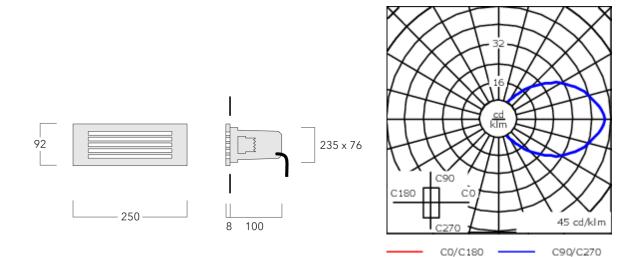

A pre-installation blockout is available and recommended for mounting in concrete walls. To be ordered separately.

Optional 2200 K version available. To be specified at time of ordering.

| Weight             | 1.90 kg                    |  |
|--------------------|----------------------------|--|
| Light distribution | diffused distribution      |  |
| Light source       | LED-6/6W / 350 mA - 4000 K |  |
| CRI                | 80                         |  |
| Power supply       | EC                         |  |
| LEDs               | 6                          |  |
| Rated input power  | 7.5 W                      |  |
| Nominal Lumen (lm) |                            |  |
| LED Lumen          | 170                        |  |
| Total Lumen        | 1020                       |  |
| Тј                 | 85                         |  |
| Rated lumens (lm)  |                            |  |
| LED Lumen          | 17.4                       |  |
| Total Lumen        | 104.1                      |  |
| Та                 | 25                         |  |