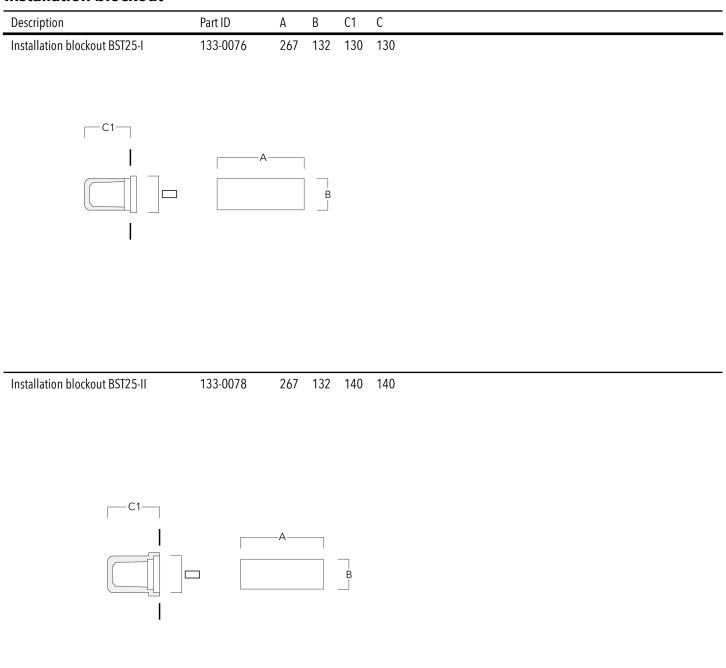

d Stainless Steel Hardware |
| Ingress protection   | IP55                                        |
| Impact resistance    | IK10                                        |
| Corrosion resistance | 5CE                                         |

#### **Electrical description**

| Power supply     | 220-240V / 50-60 Hz              |
|------------------|----------------------------------|
| Driver / Ballast | Integral EC electronic converter |
| Surge protection | 1/2 kV                           |

#### **Additional information**

| Lifetime                | Ta=25° L80B10 > 54000h |
|-------------------------|------------------------|
| Energy efficiency class | C-D (Light source)     |

### 133-0346

#### STG259 LED Stainless steel



## **Mounting Accessories**

#### Installation blockout