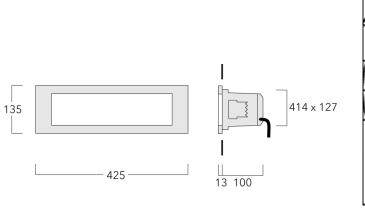

A pre-installation blockout is available and recommended for mounting in concrete walls. To be ordered separately.

| Weight             | 2.30 kg                     |
|--------------------|-----------------------------|
| Light distribution | diffused distribution       |
| Light source       | LED-9/21W / 500 mA - 3000 K |
| CRI                | 80                          |
| Power supply       | EC                          |
| LEDs               | 9                           |
| Rated input power  | 24 W                        |
| Nominal Lumen (lm) |                             |
| LED Lumen          | 324.4                       |
| Total Lumen        | 2920                        |
| Тј                 | 85                          |
| Rated lumens (lm)  |                             |
| LED Lumen          | 89.2                        |
| Total Lumen        | 802.5                       |
| Та                 | 25                          |