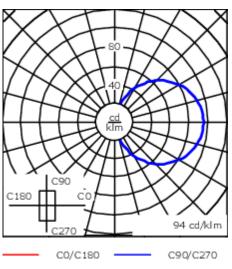

A pre-installation blockout is available and recommended for mounting in concrete walls. To be ordered separately.

| Weight             | 2.30 kg                     |
|--------------------|-----------------------------|
| Light distribution | diffused distribution       |
| Light source       | LED-9/21W / 500 mA - 3000 K |
| CRI                | 80                          |
| Power supply       | EC                          |
| LEDs               | 9                           |
| Rated input power  | 24 W                        |
| Nominal Lumen (lm) |                             |
| LED Lumen          | 324.4                       |
| Total Lumen        | 2920                        |
| Тј                 | 85                          |
| Rated lumens (lm)  |                             |
| LED Lumen          | 89.2                        |
| Total Lumen        | 802.5                       |
| Та                 | 25                          |