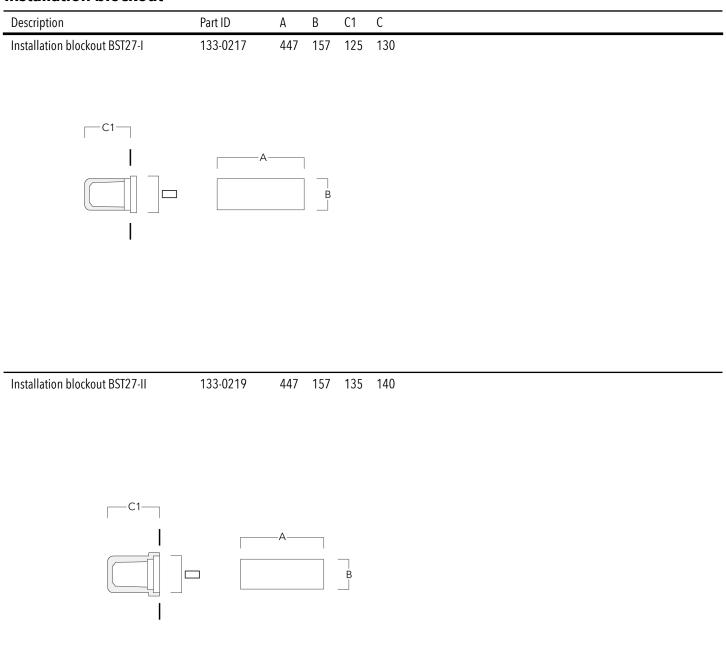

ription**

| Power supply     | 230V / 50 Hz                     |
|------------------|----------------------------------|
| Driver / Ballast | Integral EC electronic converter |
|                  |                                  |

# **Additional information**

| Lifetime | Ta=40° L80B10 > 54000h                                                                                                                  |
|----------|-----------------------------------------------------------------------------------------------------------------------------------------|
| Warranty | The product is supplied with 10-year warranty. Please refer to the LED Warranty Statement located on www.we-ef.com for further details. |

## 133-0352

STO279 LED

# **Mounting Accessories**

### Installation blockout