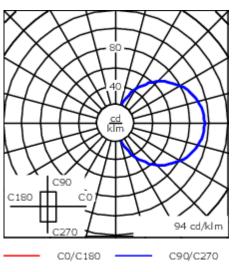

A pre-installation blockout is available and recommended for mounting in concrete walls. To be ordered separately.

| Weight             | 2.30 kg                     |
|--------------------|-----------------------------|
| Light distribution | diffused distribution       |
| Light source       | LED-9/21W / 500 mA - 3000 K |
| CRI                | 80                          |
| Power supply       | EC                          |
| LEDs               | 9                           |
| Rated input power  | 24 W                        |
| Nominal Lumen (lm) |                             |
| LED Lumen          | 324.4                       |
| Total Lumen        | 2920                        |
| Тј                 | 85                          |
| Rated lumens (lm)  |                             |
| LED Lumen          | 89.2                        |
| Total Lumen        | 802.5                       |
| Та                 | 25                          |
|                    |                             |