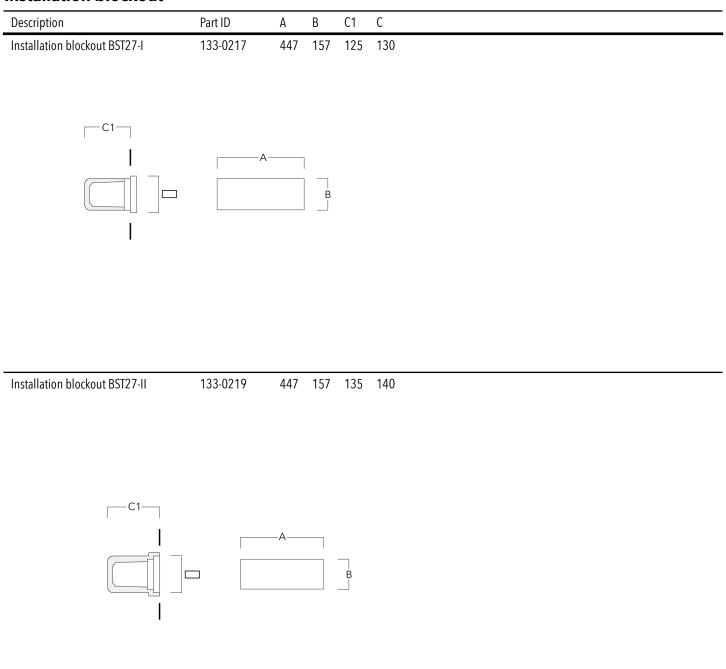

|
| Corrosion resistance | 5CE                                         |

### **Electrical description**

| Power supply     | 220-240V / 50-60 Hz              |
|------------------|----------------------------------|
| Driver / Ballast | Integral EC electronic converter |
| Surge protection | 1/2 kV                           |

## Additional information

| Lifetime                | Ta=25° L80B10 > 54000h |
|-------------------------|------------------------|
| Energy efficiency class | C-D (Light source)     |

#### Fagerhult Lighting Ltd

33-34 Dolben Street, SE1 0UQ London, United Kingdom https://we-ef.com/uk Subject to technical changes and errors. - Generated on 14/08/2025

## 133-0352

STO279 LED

# **Mounting Accessories**

### Installation blockout