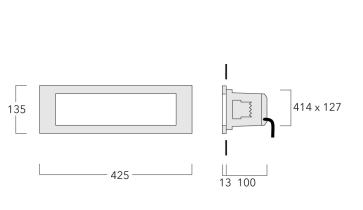

A pre-installation blockout is available and recommended for mounting in concrete walls. To be ordered separately.

| Weight             | 2.30 kg                     |
|--------------------|-----------------------------|
| Light distribution | diffused distribution       |
| Light source       | LED-9/21W / 500 mA - 3000 K |
| CRI                | 80                          |
| Power supply       | EC                          |
| LEDs               | 9                           |
| Rated input power  | 24 W                        |
| Nominal Lumen (lm) |                             |
| LED Lumen          | 324.4                       |
| Total Lumen        | 2920                        |
| Тј                 | 85                          |
| Rated lumens (lm)  |                             |
| LED Lumen          | 89.2                        |
| Total Lumen        | 802.5                       |
| Та                 | 25                          |
|                    |                             |