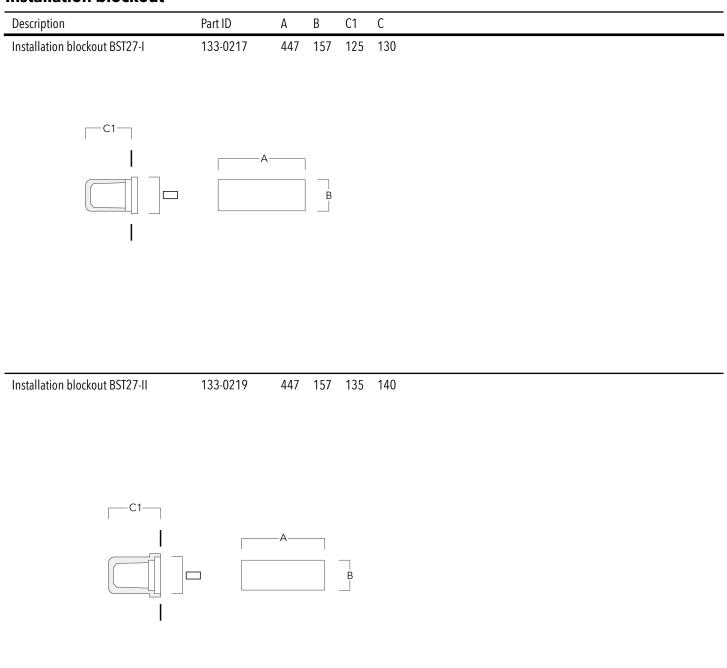

/ 50 Hz                     |
|------------------|----------------------------------|
| Driver / Ballast | Integral EC electronic converter |
|                  |                                  |

#### **Additional information**

| Lifetime | Ta=40° L80B10 > 54000h                                                                                                                  |
|----------|-----------------------------------------------------------------------------------------------------------------------------------------|
| Warranty | The product is supplied with 10-year warranty. Please refer to the LED Warranty Statement located on www.we-ef.com for further details. |

# 133-0354

### **STO279 LED Stainless steel**

# we-ef

# **Mounting Accessories**

#### Installation blockout