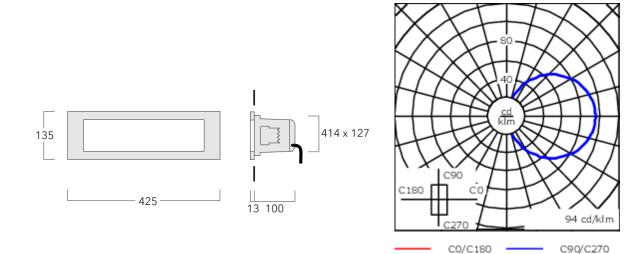

A pre-installation blockout is available and recommended for mounting in concrete walls. To be ordered separately.

Optional 2200 K version available. To be specified at time of ordering.

| Weight             | 2.30 kg                     |  |
|--------------------|-----------------------------|--|
| Light distribution | diffused distribution       |  |
| Light source       | LED-9/21W / 500 mA - 3000 K |  |
| CRI                | 80                          |  |
| Power supply       | EC                          |  |
| LEDs               | 9                           |  |
| Rated input power  | 24 W                        |  |
| Nominal Lumen (lm) |                             |  |
| LED Lumen          | 324.4                       |  |
| Total Lumen        | 2920                        |  |
| Tj                 | 85                          |  |
| Rated lumens (lm)  |                             |  |
| LED Lumen          | 89.2                        |  |
| Total Lumen        | 802.5                       |  |
| Та                 | 25                          |  |