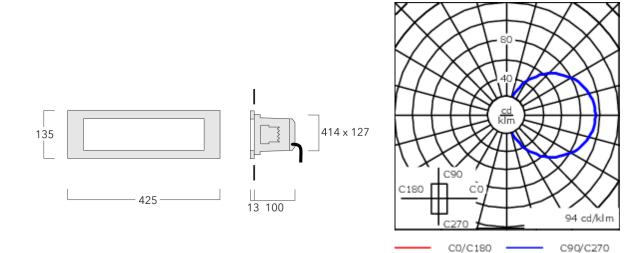

A pre-installation blockout is available and recommended for mounting in concrete walls. To be ordered separately.

Optional 2200 K version available. To be specified at time of ordering.

| Weight             | 2.30 kg                     |
|--------------------|-----------------------------|
| Light distribution | diffused distribution       |
| Light source       | LED-9/21W / 500 mA - 3000 K |
| CRI                | 80                          |
| Power supply       | EC                          |
| LEDs               | 9                           |
| Rated input power  | 24 W                        |
| Nominal Lumen (lm) |                             |
| LED Lumen          | 324.4                       |
| Total Lumen        | 2920                        |
| Tj                 | 85                          |
| Rated lumens (lm)  |                             |
| LED Lumen          | 89.2                        |
| Total Lumen        | 802.5                       |
| Та                 | 25                          |
|                    |                             |