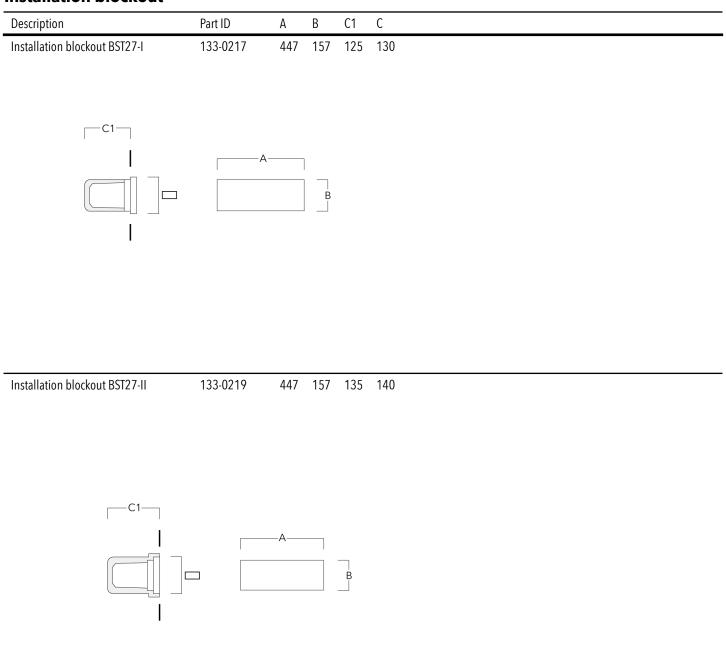

are                           |
| Ingress protection   | IP66                                   |
| Impact resistance    | IK10                                   |
| Corrosion resistance | 5CE                                    |

#### **Electrical description**

| Power supply     | 220-240V / 50-60 Hz              |
|------------------|----------------------------------|
| Driver / Ballast | Integral EC electronic converter |
| Surge protection | 1/2 kV                           |

#### **Additional information**

| Lifetime                | Ta=25° L80B10 > 54000h |
|-------------------------|------------------------|
| Energy efficiency class | C-D (Light source)     |

### 133-0354

#### **STO279 LED Stainless steel**

## we-ef

## **Mounting Accessories**

#### Installation blockout