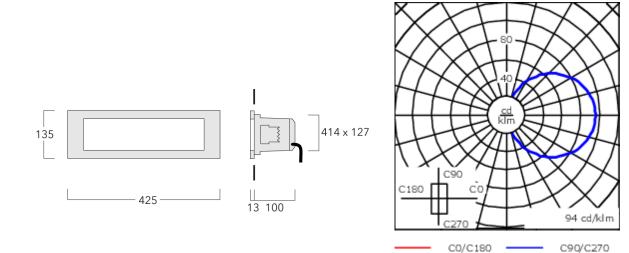

A pre-installation blockout is available and recommended for mounting in concrete walls. To be ordered separately.

Optional 2200 K version available. To be specified at time of ordering.

| Weight             | 2.30 kg                     |  |
|--------------------|-----------------------------|--|
| Light distribution | diffused distribution       |  |
| Light source       | LED-9/21W / 500 mA - 4000 K |  |
| CRI                | 80                          |  |
| Power supply       | EC                          |  |
| LEDs               | 9                           |  |
| Rated input power  | 24 W                        |  |
| Nominal Lumen (lm) |                             |  |
| LED Lumen          | 346.7                       |  |
| Total Lumen        | 3120                        |  |
| Tj                 | 85                          |  |
| Rated lumens (lm)  |                             |  |
| LED Lumen          | 95.3                        |  |
| Total Lumen        | 857.4                       |  |
| Та                 | 25                          |  |