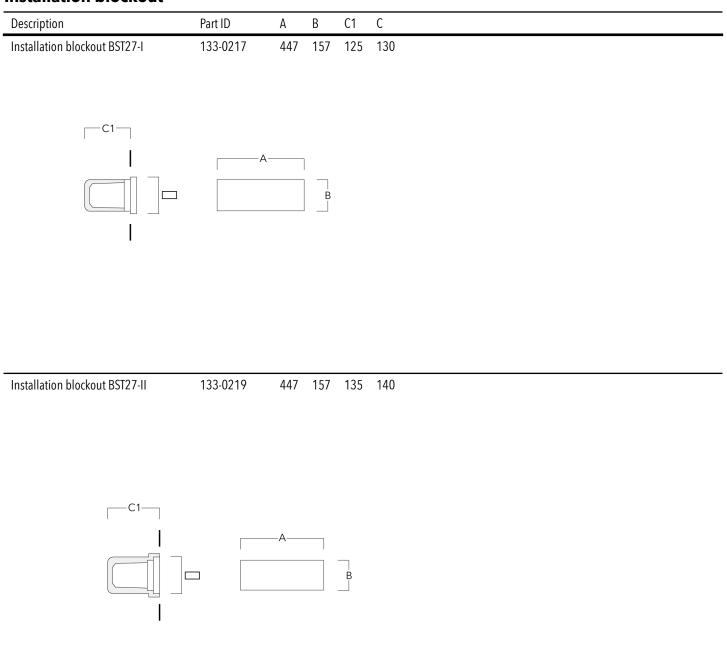

re                           |
| Ingress protection   | IP66                                   |
| Impact resistance    | IK10                                   |
| Corrosion resistance | 5CE                                    |

#### **Electrical description**

| Power supply     | 220-240V / 50-60 Hz              |
|------------------|----------------------------------|
| Driver / Ballast | Integral EC electronic converter |
| Surge protection | 1/2 kV                           |

#### **Additional information**

| Lifetime                | Ta=25° L80B10 > 54000h |
|-------------------------|------------------------|
| Energy efficiency class | C-D (Light source)     |

### 133-0355

#### **STO279 LED Stainless steel**

## we-ef

### **Mounting Accessories**

#### Installation blockout