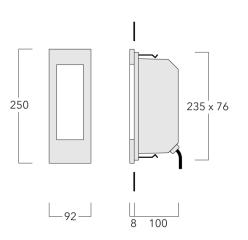

A pre-installation blockout is available and recommended for mounting in concrete walls. To be ordered separately.

Optional 2200 K version available. To be specified at time of ordering.

| Weight             | 1.10 kg                    |  |
|--------------------|----------------------------|--|
| Light distribution | diffused distribution      |  |
| Light source       | LED-6/6W / 350 mA - 3000 K |  |
| CRI                | 80                         |  |
| Power supply       | EC                         |  |
| LEDs               | 6                          |  |
| Rated input power  | 7.5 W                      |  |
| Nominal Lumen (lm) |                            |  |
| LED Lumen          | 155                        |  |
| Total Lumen        | 930                        |  |
| Tj                 | 85                         |  |
| Rated lumens (lm)  |                            |  |
| LED Lumen          | 36.6                       |  |
| Total Lumen        | 219.3                      |  |
| Та                 | 25                         |  |