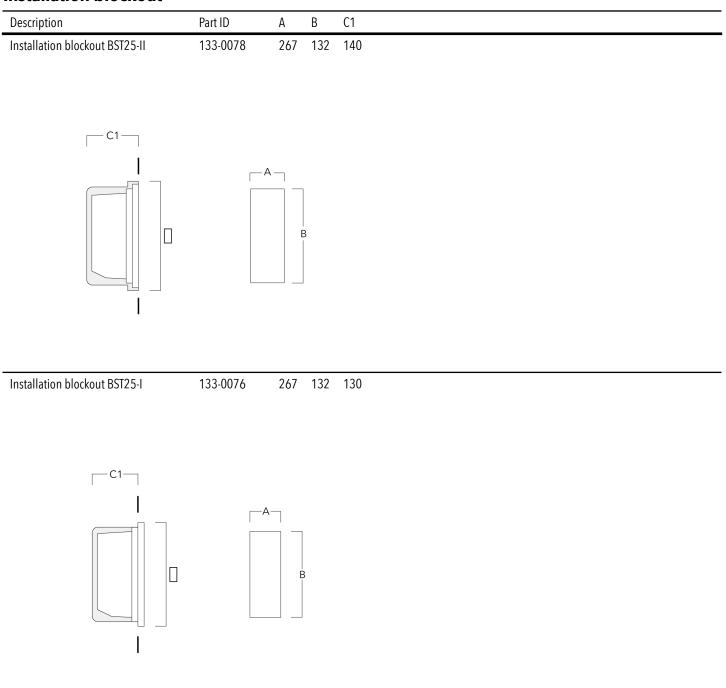

nless Steel Hardware |
| Ingress protection   | IP55                                        |
| Impact resistance    | IK10                                        |
| Corrosion resistance | 5CE                                         |

#### **Electrical description**

| Power supply     | 220-240V / 50-60 Hz              |
|------------------|----------------------------------|
| Driver / Ballast | Integral EC electronic converter |
| Surge protection | 1/2 kV                           |

### **Additional information**

| Lifetime                | Ta=25° L80B10 > 54000h |
|-------------------------|------------------------|
| Energy efficiency class | C-D (Light source)     |

### 133-0358

#### SVO259 LED Stainless steel

# we-ef

## **Mounting Accessories**

#### Installation blockout