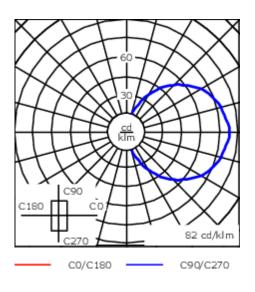

A pre-installation blockout is available and recommended for mounting in concrete walls. To be ordered separately.

Optional 2200 K version available. To be specified at time of ordering.

| Weight             | 1.10 kg                    |  |
|--------------------|----------------------------|--|
| Light distribution | diffused distribution      |  |
| Light source       | LED-6/6W / 350 mA - 3000 K |  |
| CRI                | 80                         |  |
| Power supply       | EC                         |  |
| LEDs               | 6                          |  |
| Rated input power  | 7.5 W                      |  |
| Nominal Lumen (lm) |                            |  |
| LED Lumen          | 155                        |  |
| Total Lumen        | 930                        |  |
| Tj                 | 85                         |  |
| Rated lumens (lm)  |                            |  |
| LED Lumen          | 36.6                       |  |
| Total Lumen        | 219.3                      |  |
| Та                 | 25                         |  |