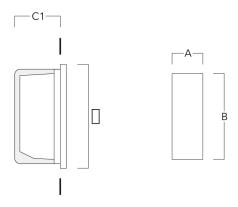

# **Mounting Accessories**

## Installation blockout

| Description                   | Part ID  | Α      | В     | C1    |
|-------------------------------|----------|--------|-------|-------|
| Installation blockout BST25-I | 133-0076 | 10.51" | 5.19" | 5.12" |