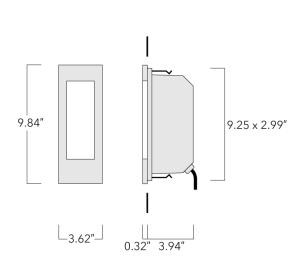

Example: XXX-XXXX-9004 (Black)

+ XXX-XXXX (Accessory 1)

| Weight                | 2.40 lb                    |  |  |  |
|-----------------------|----------------------------|--|--|--|
| Light distribution    | diffused distribution      |  |  |  |
| Light source          | LED-6/6W / 350 mA - 3000 K |  |  |  |
| CRI                   | 80                         |  |  |  |
| Power supply          | electronic gear            |  |  |  |
| LEDs                  | 6                          |  |  |  |
| Rated input power     | 7.5 W                      |  |  |  |
| Nominal Lumen (Im)    |                            |  |  |  |
| LED Lumen             | 155                        |  |  |  |
| Total Lumen           | 930                        |  |  |  |
| _Tj                   | 85                         |  |  |  |
| Delivered lumens (lm) |                            |  |  |  |
| LED Lumen             | 36.6                       |  |  |  |
| Total Lumen           | 219.3                      |  |  |  |
| Та                    | 25                         |  |  |  |