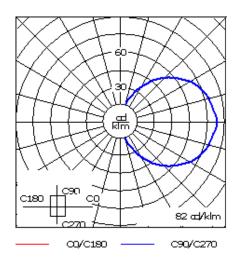

Example: XXX-XXXX-9004 (Black)

+ XXX-XXXX (Accessory 1)

| Weight                | 2.40 lb                    |  |  |  |
|-----------------------|----------------------------|--|--|--|
| Light distribution    | diffused distribution      |  |  |  |
| Light source          | LED-6/6W / 350 mA - 3000 K |  |  |  |
| CRI                   | 80                         |  |  |  |
| Power supply          | electronic gear            |  |  |  |
| LEDs                  | 6                          |  |  |  |
| Rated input power     | 7.5 W                      |  |  |  |
| Nominal Lumen (Im)    |                            |  |  |  |
| LED Lumen             | 155                        |  |  |  |
| Total Lumen           | 930                        |  |  |  |
| _Tj                   | 85                         |  |  |  |
| Delivered lumens (lm) |                            |  |  |  |
| LED Lumen             | 36.6                       |  |  |  |
| Total Lumen           | 219.3                      |  |  |  |
| Та                    | 25                         |  |  |  |