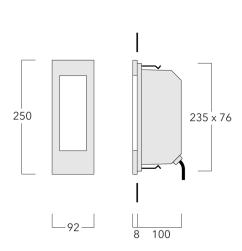

A pre-installation blockout is available and recommended for mounting in concrete walls. To be ordered separately.

Optional 2200 K version available. To be specified at time of ordering.

| Weight             | 1.10 kg                    |
|--------------------|----------------------------|
| Light distribution | diffused distribution      |
| Light source       | LED-6/6W / 350 mA - 4000 K |
| CRI                | 80                         |
| Power supply       | EC                         |
| LEDs               | 6                          |
| Rated input power  | 7.5 W                      |
| Nominal Lumen (lm) |                            |
| LED Lumen          | 170                        |
| Total Lumen        | 1020                       |
| Tj                 | 85                         |
| Rated lumens (lm)  |                            |
| LED Lumen          | 40.1                       |
| Total Lumen        | 240.5                      |
| Та                 | 25                         |