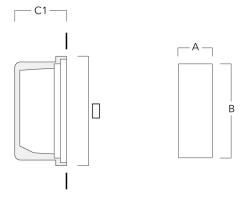

### **Installation blockout**

| Description                    | Part ID  | Α   | В   | C1  |  |  |
|--------------------------------|----------|-----|-----|-----|--|--|
| Installation blockout BST25-II | 133-0078 | 267 | 132 | 140 |  |  |

Installation blockout BST25-I 133-0076 267 132 130