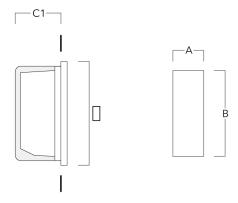

### **Installation blockout**

| Description                    | Part ID  | Α   | В   | C1  |  |  |
|--------------------------------|----------|-----|-----|-----|--|--|
| Installation blockout BST25-II | 133-0078 | 267 | 132 | 140 |  |  |

Installation blockout BST25-I 133-0076 267 132 130