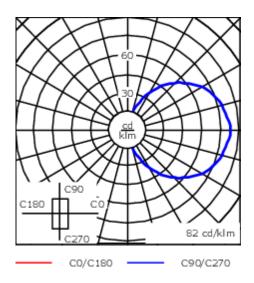

A pre-installation blockout is available and recommended for mounting in concrete walls. To be ordered separately.

Optional 2200 K version available. To be specified at time of ordering.

| Weight             | 1.10 kg                    |
|--------------------|----------------------------|
| Light distribution | diffused distribution      |
| Light source       | LED-6/6W / 350 mA - 4000 K |
| CRI                | 80                         |
| Power supply       | EC                         |
| LEDs               | 6                          |
| Rated input power  | 7.5 W                      |
| Nominal Lumen (lm) |                            |
| LED Lumen          | 170                        |
| Total Lumen        | 1020                       |
| Tj                 | 85                         |
| Rated lumens (lm)  |                            |
| LED Lumen          | 40.1                       |
| Total Lumen        | 240.5                      |
| Та                 | 25                         |