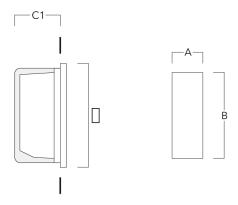

## Installation blockout

| Description                   | Part ID  | Α      | В     | C1    |
|-------------------------------|----------|--------|-------|-------|
| Installation blockout BST25-I | 133-0076 | 10.51" | 5.19" | 5.12" |