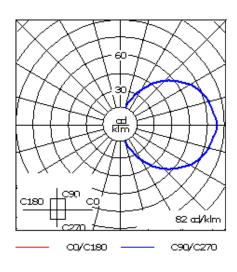

Example: XXX-XXXX-9004 (Black)

+ XXX-XXXX (Accessory 1)

| Weight                | 2.40 lb                    |  |  |  |
|-----------------------|----------------------------|--|--|--|
| Light distribution    | diffused distribution      |  |  |  |
| Light source          | LED-6/6W / 350 mA - 4000 K |  |  |  |
| CRI                   | 80                         |  |  |  |
| Power supply          | electronic gear            |  |  |  |
| LEDs                  | 6                          |  |  |  |
| Rated input power     | 7.5 W                      |  |  |  |
| Nominal Lumen (lm)    |                            |  |  |  |
| LED Lumen             | 170                        |  |  |  |
| Total Lumen           | 1020                       |  |  |  |
| Tj                    | 85                         |  |  |  |
| Delivered lumens (lm) |                            |  |  |  |
| LED Lumen             | 40.1                       |  |  |  |
| Total Lumen           | 240.5                      |  |  |  |
| Та                    | 25                         |  |  |  |