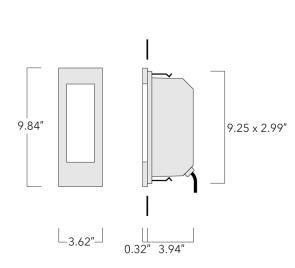

Example: XXX-XXXX-9004 (Black)

+ XXX-XXXX (Accessory 1)

| Weight                | 2.40 lb                    |  |  |  |
|-----------------------|----------------------------|--|--|--|
| Light distribution    | diffused distribution      |  |  |  |
| Light source          | LED-6/6W / 350 mA - 4000 K |  |  |  |
| CRI                   | 80                         |  |  |  |
| Power supply          | electronic gear            |  |  |  |
| LEDs                  | 6                          |  |  |  |
| Rated input power     | 7.5 W                      |  |  |  |
| Nominal Lumen (lm)    |                            |  |  |  |
| LED Lumen             | 170                        |  |  |  |
| Total Lumen           | 1020                       |  |  |  |
| Tj                    | 85                         |  |  |  |
| Delivered lumens (lm) |                            |  |  |  |
| LED Lumen             | 40.1                       |  |  |  |
| Total Lumen           | 240.5                      |  |  |  |
| Та                    | 25                         |  |  |  |