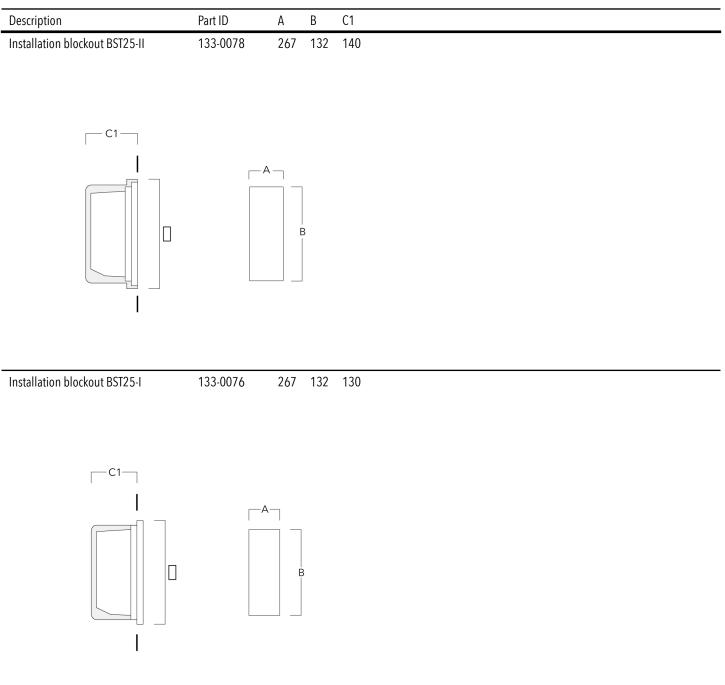

A pre-installation blockout is available and recommended for mounting in concrete walls. To be ordered separately.

| Weight             | 1.20 kg                    |  |
|--------------------|----------------------------|--|
| Light distribution | diffused distribution      |  |
| Light source       | LED-6/6W / 350 mA - 3000 K |  |
| CRI                | 80                         |  |
| Power supply       | EC                         |  |
| LEDs               | 6                          |  |
| Rated input power  | 7.5 W                      |  |
| Nominal Lumen (lm) |                            |  |
| LED Lumen          | 155                        |  |
| Total Lumen        | 930                        |  |
| Tj                 | 85                         |  |
| Rated lumens (lm)  |                            |  |
| LED Lumen          | 6.2                        |  |
| Total Lumen        | 37.5                       |  |
| Та                 | 25                         |  |

## **Mounting Accessories**

### Installation blockout