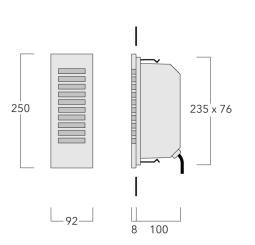

#### Description

IP55, Class I. Class II on request. IK10. Marine-grade, diecast aluminium alloy. 5CE superior corrosion protection including PCS hardware. Silicone rubber gasket. Polycarbonate main lens. Two cable entries. Factory installed LED circuit board. Integral EC electronic converter. Optional 2200 K version available. To be specified at time of ordering.

A pre-installation blockout is available and recommended for mounting in concrete walls. To be ordered separately.

| Weight             | 1.20 kg                    |  |
|--------------------|----------------------------|--|
| Light distribution | diffused distribution      |  |
| Light source       | LED-6/6W / 350 mA - 3000 K |  |
| CRI                | 80                         |  |
| Power supply       | EC                         |  |
| LEDs               | 6                          |  |
| Rated input power  | 7.5 W                      |  |
| Nominal Lumen (lm) |                            |  |
| LED Lumen          | 155                        |  |
| Total Lumen        | 930                        |  |
| Tj                 | 85                         |  |
| Rated lumens (lm)  |                            |  |
| LED Lumen          | 6.2                        |  |
| Total Lumen        | 37.5                       |  |
| Та                 | 25                         |  |