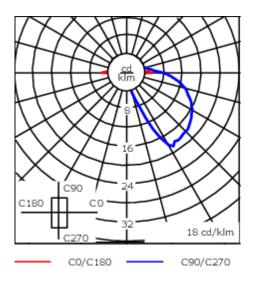

A pre-installation blockout is available and recommended for mounting in concrete walls. To be ordered separately.

| Weight             | 1.20 kg                    |  |
|--------------------|----------------------------|--|
| Light distribution | diffused distribution      |  |
| Light source       | LED-6/6W / 350 mA - 3000 K |  |
| CRI                | 80                         |  |
| Power supply       | EC                         |  |
| LEDs               | 6                          |  |
| Rated input power  | 7.5 W                      |  |
| Nominal Lumen (lm) |                            |  |
| LED Lumen          | 155                        |  |
| Total Lumen        | 930                        |  |
| Tj                 | 85                         |  |
| Rated lumens (lm)  |                            |  |
| LED Lumen          | 6.2                        |  |
| Total Lumen        | 37.5                       |  |
| Та                 | 25                         |  |