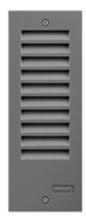

#### Description

IP55, Class I. Class II on request. IK10. Marine-grade, diecast aluminium alloy. 5CE superior corrosion protection including PCS hardware. Silicone rubber gasket. Polycarbonate main lens. Two cable entries. Factory installed LED circuit board. Integral EC electronic converter. Optional 2200 K version available. To be specified at time of ordering.