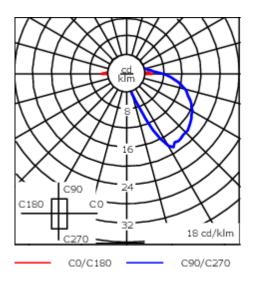

Pre-installation blockout is recommended for mounting in concrete, available on request. Optional 2200 K version available. To be specified at time of ordering.

| Weight             | 1.20 kg                    |  |
|--------------------|----------------------------|--|
| Light distribution | diffused distribution      |  |
| Light source       | LED-6/6W / 350 mA - 4000 K |  |
| CRI                | 80                         |  |
| Power supply       | EC                         |  |
| LEDs               | 6                          |  |
| Rated input power  | 7.5 W                      |  |
| Nominal Lumen (lm) |                            |  |
| LED Lumen          | 170                        |  |
| Total Lumen        | 1020                       |  |
| Тј                 | 85                         |  |
| Rated lumens (lm)  |                            |  |
| LED Lumen          | 6.8                        |  |
| Total Lumen        | 41.1                       |  |
| Та                 | 25                         |  |