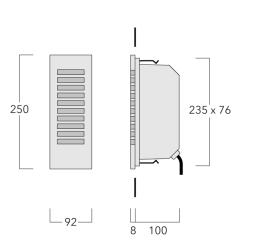

Pre-installation blockout is recommended for mounting in concrete, available on request. Optional 2200 K version available. To be specified at time of ordering.

| Weight             | 1.20 kg                    |  |
|--------------------|----------------------------|--|
| Light distribution | diffused distribution      |  |
| Light source       | LED-6/6W / 350 mA - 4000 K |  |
| CRI                | 80                         |  |
| Power supply       | EC                         |  |
| LEDs               | 6                          |  |
| Rated input power  | 7.5 W                      |  |
| Nominal Lumen (lm) |                            |  |
| LED Lumen          | 170                        |  |
| Total Lumen        | 1020                       |  |
| Тј                 | 85                         |  |
| Rated lumens (lm)  |                            |  |
| LED Lumen          | 6.8                        |  |
| Total Lumen        | 41.1                       |  |
| Та                 | 25                         |  |