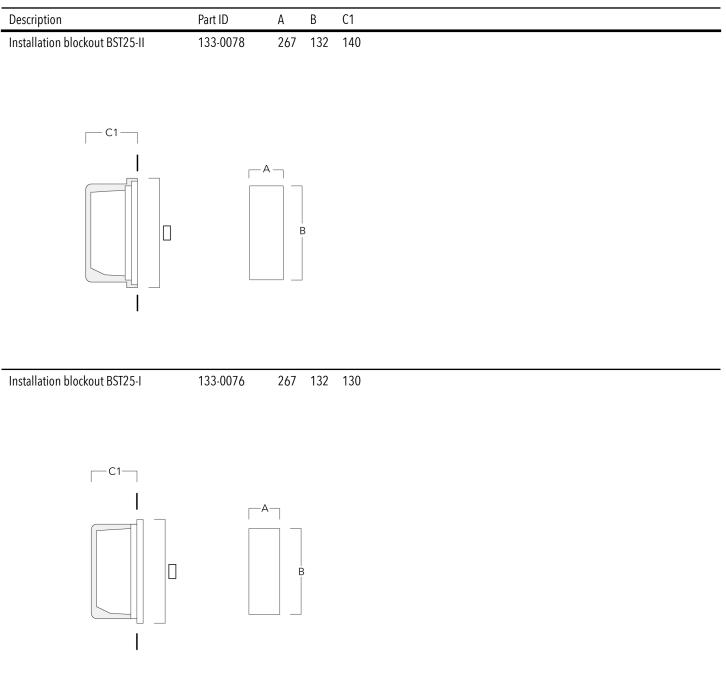

| Power supply     | 230V / 50 Hz                     |
|------------------|----------------------------------|
| Driver / Ballast | Integral EC electronic converter |
|                  |                                  |

### Additional information

| Lifetime | Ta=40° L80B10 > 54000h                                                                                                                  |
|----------|-----------------------------------------------------------------------------------------------------------------------------------------|
| Warranty | The product is supplied with 10-year warranty. Please refer to the LED Warranty Statement located on www.we-ef.com for further details. |

### 133-0361

SVL259 LED

# we-ef

# **Mounting Accessories**

#### Installation blockout