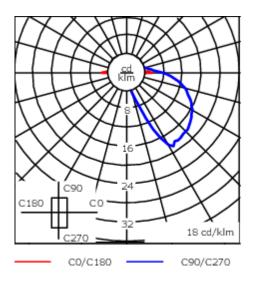

A pre-installation blockout is available and recommended for mounting in concrete walls. To be ordered separately.

| Weight             | 1.20 kg                    |  |
|--------------------|----------------------------|--|
| Light distribution | diffused distribution      |  |
| Light source       | LED-6/6W / 350 mA - 4000 K |  |
| CRI                | 80                         |  |
| Power supply       | EC                         |  |
| LEDs               | 6                          |  |
| Rated input power  | 7.5 W                      |  |
| Nominal Lumen (lm) |                            |  |
| LED Lumen          | 170                        |  |
| Total Lumen        | 1020                       |  |
| Тј                 | 85                         |  |
| Rated lumens (lm)  |                            |  |
| LED Lumen          | 6.8                        |  |
| Total Lumen        | 41.1                       |  |
| Та                 | 25                         |  |