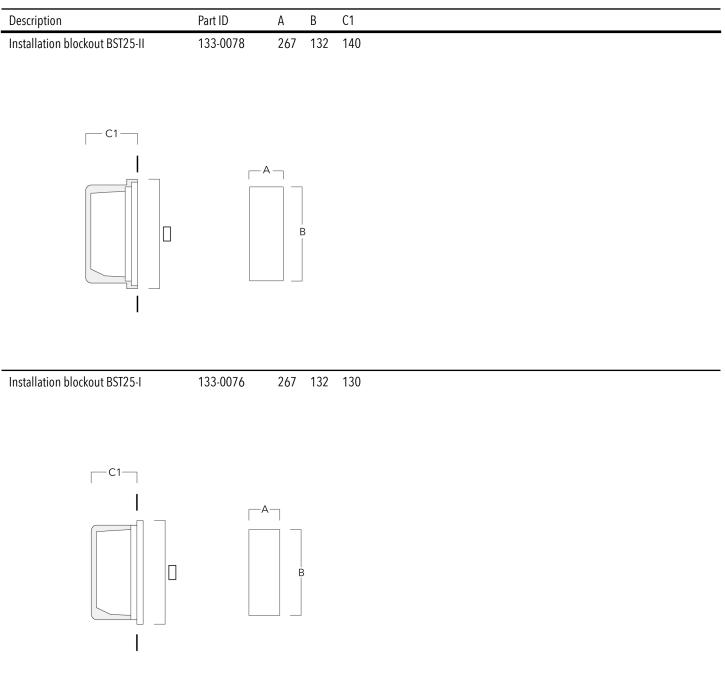

## **Mounting Accessories**

### Installation blockout

A pre-installation blockout is available and recommended for mounting in concrete walls. To be ordered separately.

| Weight             | 1.20 kg                    |  |
|--------------------|----------------------------|--|
| Light distribution | diffused distribution      |  |
| Light source       | LED-6/6W / 350 mA - 4000 K |  |
| CRI                | 80                         |  |
| Power supply       | EC                         |  |
| LEDs               | 6                          |  |
| Rated input power  | 7.5 W                      |  |
| Nominal Lumen (lm) |                            |  |
| LED Lumen          | 170                        |  |
| Total Lumen        | 1020                       |  |
| Тј                 | 85                         |  |
| Rated lumens (lm)  |                            |  |
| LED Lumen          | 6.8                        |  |
| Total Lumen        | 41.1                       |  |
| Та                 | 25                         |  |