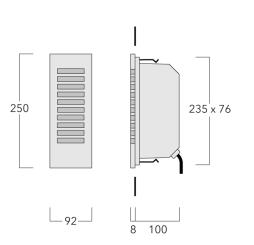

A pre-installation blockout is available and recommended for mounting in concrete walls. To be ordered separately.

| Weight             | 1.20 kg                    |  |
|--------------------|----------------------------|--|
| Light distribution | diffused distribution      |  |
| Light source       | LED-6/6W / 350 mA - 4000 K |  |
| CRI                | 80                         |  |
| Power supply       | EC                         |  |
| LEDs               | 6                          |  |
| Rated input power  | 7.5 W                      |  |
| Nominal Lumen (lm) |                            |  |
| LED Lumen          | 170                        |  |
| Total Lumen        | 1020                       |  |
| Тј                 | 85                         |  |
| Rated lumens (lm)  |                            |  |
| LED Lumen          | 6.8                        |  |
| Total Lumen        | 41.1                       |  |
| Та                 | 25                         |  |