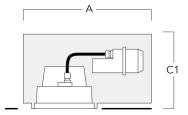

### **Surface wash lens**

| Description           | Part ID  | C1  |
|-----------------------|----------|-----|
| IO-360-DAC/DOC220-LED | 134-1440 | 105 |

# Wallwash lens

| Description     | tion Part ID               | C1  |
|-----------------|----------------------------|-----|
| IO-20-WW-DAC/DC | VW-DAC/DOC220-LED 134-1491 | 105 |

# **Linear spread lens**

| Description          | Part ID  | C1  |  |  |
|----------------------|----------|-----|--|--|
| )-180-DAC/DOC220-LED | 134-1381 | 105 |  |  |