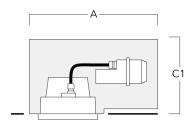

# Installation blockout, proud

| Description                   | Part ID  | Α   | В   | C1  | С   |  |  |  |
|-------------------------------|----------|-----|-----|-----|-----|--|--|--|
| Installation blockout BDO22-I | 134-0797 | 383 | 200 | 209 | 195 |  |  |  |