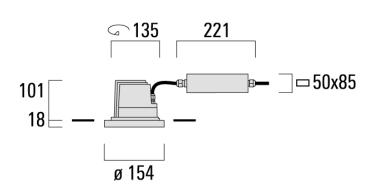

| Weight             | 2.10 kg                                             |
|--------------------|-----------------------------------------------------|
| Light distribution | symmetric, very narrow beam,<br>sharp cut-off [EES] |
| Light source       | LED-12/24W / 700 mA - 3000 K                        |
| CRI                | 80                                                  |
| Power supply       | EC                                                  |
| LEDs               | 12                                                  |
| Rated input power  | 27 W                                                |
| Nominal Lumen (lm) |                                                     |
| LED Lumen          | 290                                                 |
| Total Lumen        | 3480                                                |
| Tj                 | 85                                                  |
| Rated lumens (lm)  |                                                     |
| LED Lumen          | 256.5                                               |
| Total Lumen        | 3077.9                                              |
| Та                 | 25                                                  |