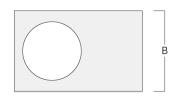

° L90B10 > 90000h                                                                                                                  |
|----------|-----------------------------------------------------------------------------------------------------------------------------------------|
| Warranty | The product is supplied with 10-year warranty. Please refer to the LED Warranty Statement located on www.we-ef.com for further details. |



# **Mounting Accessories**

# Installation blockout, proud

| Description                   | Part ID  | Α   | В   | C1  | С   |  |  |  |
|-------------------------------|----------|-----|-----|-----|-----|--|--|--|
| Installation blockout BDO22-I | 134-0797 | 383 | 200 | 209 | 195 |  |  |  |





# Installation blockout, flush

| С     |
|-------|
| 7 195 |









# **Optical Accessories**

### **Surface wash lens**

| Description           | Part ID  | C1  |
|-----------------------|----------|-----|
| IO-360-DAC/DOC220-LED | 134-1440 | 105 |



# Wallwash lens

| Description     | tion Part ID               | C1  |
|-----------------|----------------------------|-----|
| IO-20-WW-DAC/DC | VW-DAC/DOC220-LED 134-1491 | 105 |





### **DOC220 LED**

# **Linear spread lens**

| Description          | Part ID  | C1  |  |  |
|----------------------|----------|-----|--|--|
| )-180-DAC/DOC220-LED | 134-1381 | 105 |  |  |







# **Control**

### **DALI** interface

| Description    | Part ID  | С  |
|----------------|----------|----|
| DALI interface | 430-0013 | 90 |