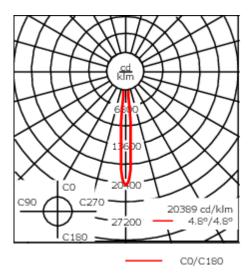

| Weight             | 2.10 kg                                             |
|--------------------|-----------------------------------------------------|
| Light distribution | symmetric, very narrow beam,<br>sharp cut-off [EES] |
| Light source       | LED-12/24W / 700 mA - 3000 K                        |
| CRI                | 80                                                  |
| Power supply       | EC                                                  |
| LEDs               | 12                                                  |
| Rated input power  | 27 W                                                |
| Nominal Lumen (lm) |                                                     |
| LED Lumen          | 290                                                 |
| Total Lumen        | 3480                                                |
| Tj                 | 85                                                  |
| Rated lumens (lm)  |                                                     |
| LED Lumen          | 256.5                                               |
| Total Lumen        | 3077.9                                              |
| Та                 | 25                                                  |